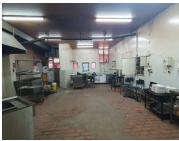

## 18,400 pm

BARCLAYS CENTRE | JUSTICE MOHAMED STREET | SUNNYSIDE | PRETORIA

115 m<sup>2</sup>

BARCLAYS SQUARE | 115 SQUARE METER RETAIL SPACE TO LET | JUSTICE MOHAMED STREET | SUNNYSIDE | PRETORIA

Barclays Square is a shopping centre situated at 296 Justice Mohamed Street, in the booming suburb of Sunnyside in Pretoria. The 115 square meter retail space and it consists of an open plan working space with a large store front. The working space is fitted with tiled floors and large windows blinds allowing natural light to brighten up the working space. The building offers communal ablutions.