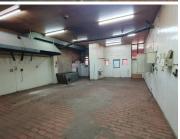

## 18,400 pm

BARCLAYS CENTRE | JUSTICE MOHAMED STREET | SUNNYSIDE | PRETORIA

115 m<sup>2</sup>

BARCLAYS SQUARE | 115 SQUARE METER RETAIL SPACE TO LET | JUSTICE MOHAMED STREET | SUNNYSIDE | PRETORIA

Barclays Square is a shopping centre situated at 296 Justice Mohamed Street, in the booming suburb of Sunnyside in Pretoria. The 115 square meter retail space and it consists of an open plan working space with a large store front. The working space is fitted with tiled floors and large windows blinds allowing natural light to brighten up the working space. The building offers communal ablutions.