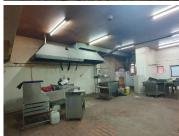

## 18,400 pm

BARCLAYS CENTRE | JUSTICE MOHAMED STREET | SUNNYSIDE | PRETORIA

115 m<sup>2</sup>

BARCLAYS SQUARE | 115 SQUARE METER RETAIL SPACE TO LET | JUSTICE MOHAMED STREET | SUNNYSIDE | PRETORIA

Barclays Square is a shopping centre situated at 296 Justice Mohamed Street, in the booming suburb of Sunnyside in Pretoria. The 115 square meter retail space and it consists of an open plan working space with a large store front. The working space is fitted with tiled floors and large windows blinds allowing natural light to brighten up the working space. The building offers communal ablutions.

Gross Monthly Rental R18,400 Ex Vat Lease Period 12 months
Available From Immediately

| Floor Size m <sup>2</sup> | 115        | Security         | Yes |
|---------------------------|------------|------------------|-----|
| Parking Bays              | -          | Air Conditioning | -   |
| Title                     | -          | Generator        | -   |
| Zoning                    | Commercial | Fibre            | -   |