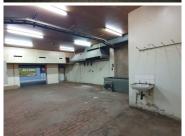

## 18,400 pm

BARCLAYS CENTRE | JUSTICE MOHAMED STREET | SUNNYSIDE | PRETORIA

115 m<sup>2</sup>

BARCLAYS SQUARE | 115 SQUARE METER RETAIL SPACE TO LET | JUSTICE MOHAMED STREET | SUNNYSIDE | PRETORIA

Barclays Square is a shopping centre situated at 296 Justice Mohamed Street, in the booming suburb of Sunnyside in Pretoria. The 115 square meter retail space and it consists of an open plan working space with a large store front. The working space is fitted with tiled floors and large windows blinds allowing natural light to brighten up the working space. The building offers communal ablutions.