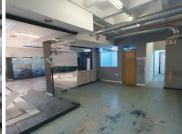

## 15,520 pm

BARCLAYS CENTRE | JUSTICE MOHAMED STREET | SUNNYSIDE | PRETORIA

97 m<sup>2</sup>

BARCLAYS SQUARE | 97 SQUARE METER RETAIL SPACE TO LET | JUSTICE MOHAMED STREET | SUNNYSIDE | PRETORIA

Barclays Square is a shopping centre situated at 296 Justice Mohamed Street, in the booming suburb of Sunnyside in Pretoria. The 97 square meter retail space and it consists of an open plan working space with a large store front. The working space is fitted with tiled floors and large windows blinds allowing natural light to brighten up the working space. The building offers communal ablutions.