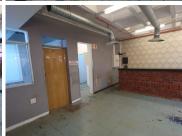

## 15,520 pm

BARCLAYS CENTRE | JUSTICE MOHAMED STREET | SUNNYSIDE | PRETORIA

97 m<sup>2</sup>

BARCLAYS SQUARE | 97 SQUARE METER RETAIL SPACE TO LET | JUSTICE MOHAMED STREET | SUNNYSIDE | PRETORIA

Barclays Square is a shopping centre situated at 296 Justice Mohamed Street, in the booming suburb of Sunnyside in Pretoria. The 97 square meter retail space and it consists of an open plan working space with a large store front. The working space is fitted with tiled floors and large windows blinds allowing natural light to brighten up the working space. The building offers communal ablutions.