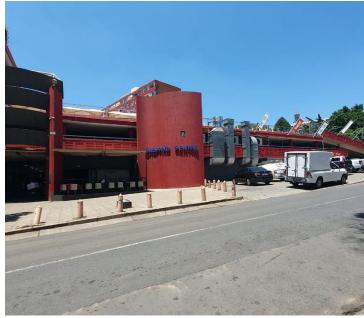

## 15,520 pm

BARCLAYS CENTRE | JUSTICE MOHAMED STREET | SUNNYSIDE | PRETORIA

97 m<sup>2</sup>

BARCLAYS SQUARE | 97 SQUARE METER RETAIL SPACE TO LET | JUSTICE MOHAMED STREET | SUNNYSIDE | PRETORIA

Barclays Square is a shopping centre situated at 296 Justice Mohamed Street, in the booming suburb of Sunnyside in Pretoria. The 97 square meter retail space and it consists of an open plan working space with a large store front. The working space is fitted with tiled floors and large windows blinds allowing natural light to brighten up the working space. The building offers communal ablutions.

Barclays Square offers 24-hour security with CCTV cameras and access controlled entry and exit. One of the major advantages to working in Sunnyside is its accessibility to Pta CBD, Hatfield and Arcadia. Working here means you can literally walk to the centre of the city and neighbouring suburbs. The area is surrounded by various amenities including Sunnyside Mall.