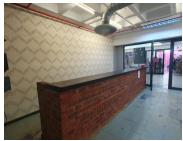

## 15,520 pm

BARCLAYS CENTRE | JUSTICE MOHAMED STREET | SUNNYSIDE | PRETORIA

97 m<sup>2</sup>

BARCLAYS SQUARE | 97 SQUARE METER RETAIL SPACE TO LET | JUSTICE MOHAMED STREET | SUNNYSIDE | PRETORIA

Barclays Square is a shopping centre situated at 296 Justice Mohamed Street, in the booming suburb of Sunnyside in Pretoria. The 97 square meter retail space and it consists of an open plan working space with a large store front. The working space is fitted with tiled floors and large windows blinds allowing natural light to brighten up the working space. The building offers communal ablutions.