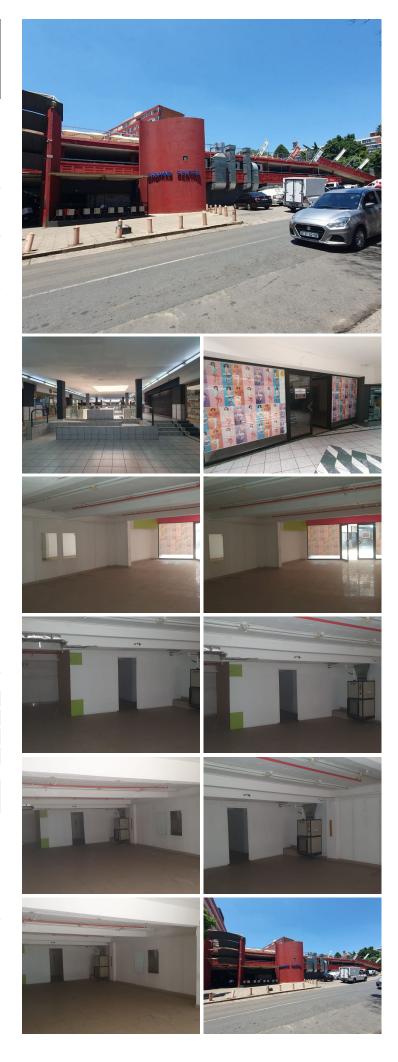

## 🔏 107 m<sup>2</sup>

BARCLAYS SQUARE | 107 SQUARE METER RETAIL SPACE TO LET | JUSTICE MOHAMED STREET | SUNNYSIDE | PRETORIA

Barclays Square is a shopping centre situated at 296 Justice Mohamed Street, in the booming suburb of Sunnyside in Pretoria. The 107 square meter retail space and it consists of an open plan working space with a large store front. The working space is fitted with tiled floors and large windows blinds allowing natural light to brighten up the working space. The building offers communal ablutions.

Barclays Square is centrally located that is easily accessible from major public transport routes, with the Areyeng Bus stop just nearby. The area has easy access to main arterials such as Lynnwood Road, Lydes Street and Justice Mohamed Street, making it easier to travel to surrounding suburbs like Brooklyn, Lynwood, Hatfield, Arcadia and the Pretoria Central.

Barclays Square offers 24-hour security with CCTV cameras and access controlled entry and exit. One of the major advantages to working in Sunnyside is its accessibility to Pta CBD, Hatfield and Arcadia. Working here means you can literally walk to the centre of the city and...