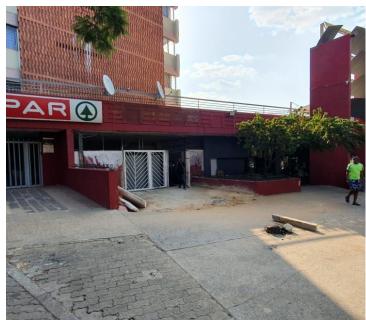

Barclays Square is a shopping centre situated at 296 Justice Mohamed Street, in the booming suburb of Sunnyside in Pretoria. The 60 square meter retail space consists of an open plan working space with a large store front. The working space is fitted with tiled floors and large windows allowing natural light to brighten up the working space. The building offers communal ablutions.

Barclays Square is centrally located that is easily accessible from major public transport routes, with the Areyeng Bus stop just nearby. The area has easy access to main arterials such as Lynnwood Road, Lydes Street and Justice Mohamed Street, making it easier to travel to surrounding suburbs like Brooklyn, Lynwood, Hatfield, Arcadia and the Pretoria Central.

Working here means you can literally walk to the centre of the city and neighbouring suburbs. The area is surrounded by various amenities including Sunnyside Mall. Barclays Square offers 24-hour security with CCTV cameras and access controlled entry and exit. One of the major...