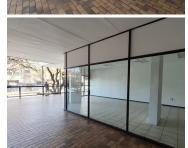

## 11,694 pm

ESSELEN TOWERS | ROBERT SOBUKWE STREET | SUNNYSIDE | PRETORIA

72 m<sup>2</sup>

ESSELEN TOWERS | 72 SQUARE METER RETAIL SPACE TO LET | ROBERT SOBUKWE STREET | SUNNYSIDE | PRETORIA

Esselen Towers is situated at 202 Robert Sobukwe Street, located in the thriving commercial district of Sunnyside, Pretoria. The office space is a 72 square meter closed unit. The Esselen Towers offers communal facilities shared with other tenants, including a reception area, a kitchen and ablutions. The unit features air-conditioning to contribute to enhancing the air quality in the workplace and fibre connectivity for fast and reliable internet access. The working space is fitted with carpeted flooring and large windows, allowing natural light to brighten up the office.

Esselen Towers offers 24-hour security with CCTV and access controlled entry and exit. Esselen Towers...

Gross Monthly Rental R11,694 Ex Vat Lease Period Negotiable Available From Immediately

| Floor Size m <sup>2</sup> | 72         | Security         | Yes |
|---------------------------|------------|------------------|-----|
| Parking Bays              | -          | Air Conditioning | -   |
| Title                     | -          | Generator        | -   |
| Zoning                    | Commercial | Fibre            | -   |