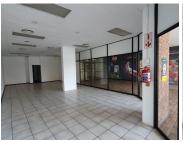

## 11,694 pm

ESSELEN TOWERS | ROBERT SOBUKWE STREET | SUNNYSIDE | PRETORIA

72 m<sup>2</sup>

ESSELEN TOWERS | 72 SQUARE METER RETAIL SPACE TO LET | ROBERT SOBUKWE STREET | SUNNYSIDE | PRETORIA

Esselen Towers is situated at 202 Robert Sobukwe Street, located in the thriving commercial district of Sunnyside, Pretoria. The office space is a 72 square meter closed unit. The Esselen Towers offers communal facilities shared with other tenants, including a reception area, a kitchen and ablutions. The unit features air-conditioning to contribute to enhancing the air quality in the workplace and fibre connectivity for fast and reliable internet access. The working space is fitted with carpeted flooring and large windows, allowing natural light to brighten up the office.

Esselen Towers offers 24-hour security with CCTV and access controlled entry and exit. Esselen Towers...

Gross Monthly Rental R11,694 Ex Vat Lease Period Negotiable Available From Immediately

| Floor Size m <sup>2</sup> | 72         | Security         | Yes |
|---------------------------|------------|------------------|-----|
| Parking Bays              | -          | Air Conditioning | -   |
| Title                     | -          | Generator        | -   |
| Zoning                    | Commercial | Fibre            | -   |