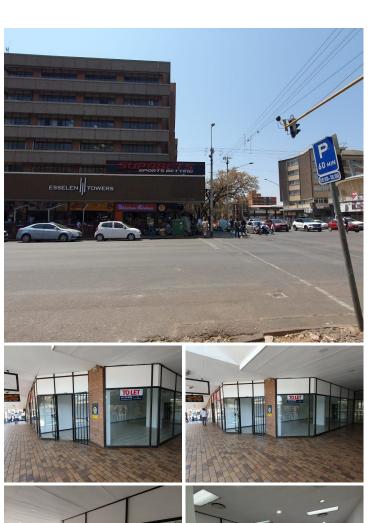

## 11,694 pm

ESSELEN TOWERS | ROBERT SOBUKWE STREET | SUNNYSIDE | PRETORIA

72 m<sup>2</sup>

ESSELEN TOWERS | 72 SQUARE METER RETAIL SPACE TO LET | ROBERT SOBUKWE STREET | SUNNYSIDE | PRETORIA

Esselen Towers is situated at 202 Robert Sobukwe Street, located in the thriving commercial district of Sunnyside, Pretoria. The office space is a 72 square meter closed unit. The Esselen Towers offers communal facilities shared with other tenants, including a reception area, a kitchen and ablutions. The unit features air-conditioning to contribute to enhancing the air quality in the workplace and fibre connectivity for fast and reliable internet access. The working space is fitted with carpeted flooring and large windows, allowing natural light to brighten up the office.

The property is centrally located that is easily accessible from major public transport routes, with the Areyeng Bus stop just nearby. The area has easy access to main arterials such as Lynnwood Road, Lydes Street and Justice Mohamed Street, making it easier to travel to surrounding suburbs like Brooklyn, Lynwood, Hatfield, Arcadia and the Pretoria Central.