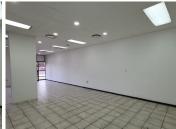

## 11,694 pm

ESSELEN TOWERS | ROBERT SOBUKWE STREET | SUNNYSIDE | PRETORIA

72 m<sup>2</sup>

ESSELEN TOWERS | 72 SQUARE METER RETAIL SPACE TO LET | ROBERT SOBUKWE STREET | SUNNYSIDE | PRETORIA

Esselen Towers is situated at 202 Robert Sobukwe Street, located in the thriving commercial district of Sunnyside, Pretoria. The office space is a 72 square meter closed unit. The Esselen Towers offers communal facilities shared with other tenants, including a reception area, a kitchen and ablutions. The unit features air-conditioning to contribute to enhancing the air quality in the workplace and fibre connectivity for fast and reliable internet access. The working space is fitted with carpeted flooring and large windows, allowing natural light to brighten up the office.