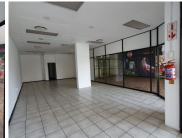

## 11,694 pm

ESSELEN TOWERS | ROBERT SOBUKWE STREET | SUNNYSIDE | PRETORIA

72 m<sup>2</sup>

ESSELEN TOWERS | 72 SQUARE METER RETAIL SPACE TO LET | ROBERT SOBUKWE STREET | SUNNYSIDE | PRETORIA

Esselen Towers is situated at 202 Robert Sobukwe Street, located in the thriving commercial district of Sunnyside, Pretoria. The office space is a 72 square meter closed unit. The Esselen Towers offers communal facilities shared with other tenants, including a reception area, a kitchen and ablutions. The unit features air-conditioning to contribute to enhancing the air quality in the workplace and fibre connectivity for fast and reliable internet access. The working space is fitted with carpeted flooring and large windows, allowing natural light to brighten up the office.