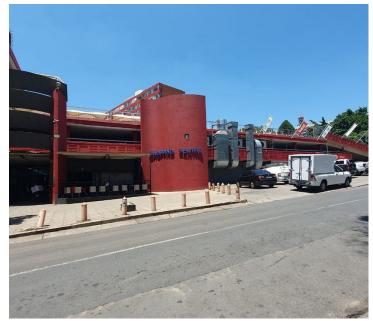

## 8,100 pm

BARCLAYS SQUARE SHOPPING CENTRE | JUSTICE MOHAMED STREET | SUNNYSIDE | PRETORIA

45 m<sup>2</sup>

BARCLAYS SQUARE SHOPPING CENTRE | 45 SQUARE METER RETAIL SPACE TO LET | JUSTICE MOHAMED STREET | SUNNYSIDE | PRETORIA

Barclays Square is a shopping centre situated at Justice Mohamed Street, in the booming suburb of Sunnyside in Pretoria. The 45 square meter retail space consists of an open plan working space with a large store front. The working space is fitted with tiled floors and large windows allowing natural light to brighten up the working space. The building offers communal ablutions.

Barclays Square is centrally located that is easily accessible from major public transport routes, with the Areyeng Bus stop just nearby. The area has easy access to main arterials such as Lynnwood Road, Lydes Street and Justice Mohamed Street, making it easier to travel to surrounding suburbs like Brooklyn, Lynwood, Hatfield, Arcadia and the Pretoria Central.