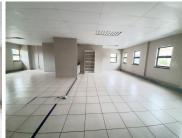

## 12,720 pm

105 SQUARE METER OFFICE TO LET | TIJGER VALLEI | PRETORIA

105 m<sup>2</sup>

105 SQUARE METER OFFICE TO LET | TIJGER VALLEI | PRETORIA

Comprising out of a 105 square meter office suite, this A-Grade commercial unit is based within the well established suburb of Tijger Vallei. It is fitted with neat tiled floors and windows with blinds allowing natural light to brighten up the office. The lettable area is partitioned into a reception area, 1 closed office component completed with an open plan work environment and a dedicated kitchen with access to communal ablutions.