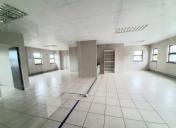

## 12,720 pm

105 SQUARE METER OFFICE TO LET | TIJGER VALLEI | PRETORIA

105 m<sup>2</sup>

105 SQUARE METER OFFICE TO LET | TIJGER VALLEI | PRETORIA

Comprising out of a 105 square meter office suite, this A-Grade commercial unit is based within the well established suburb of Tijger Vallei. It is fitted with neat tiled floors and windows with blinds allowing natural light to brighten up the office. The lettable area is partitioned into a reception area, 1 closed office component completed with an open plan work environment and a dedicated kitchen with access to communal ablutions.