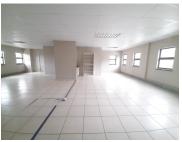

## 12,720 pm

105 SQUARE METER OFFICE TO LET | TIJGER VALLEI | PRETORIA

105 m<sup>2</sup>

105 SQUARE METER OFFICE TO LET | TIJGER VALLEI | PRETORIA

Comprising out of a 105 square meter office suite, this A-Grade commercial unit is based within the well established suburb of Tijger Vallei. It is fitted with neat tiled floors and windows with blinds allowing natural light to brighten up the office. The lettable area is partitioned into a reception area, 1 closed office component completed with an open plan work environment and a dedicated kitchen with access to communal ablutions.