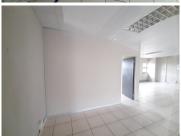

## 12,720 pm

105 SQUARE METER OFFICE TO LET | TIJGER VALLEI | PRETORIA

105 m<sup>2</sup>

105 SQUARE METER OFFICE TO LET | TIJGER VALLEI | PRETORIA

Comprising out of a 105 square meter office suite, this A-Grade commercial unit is based within the well established suburb of Tijger Vallei. It is fitted with neat tiled floors and windows with blinds allowing natural light to brighten up the office. The lettable area is partitioned into a reception area, 1 closed office component completed with an open plan work environment and a dedicated kitchen with access to communal ablutions.