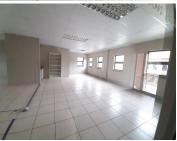

## 12,720 pm

105 SQUARE METER OFFICE TO LET | TIJGER VALLEI | PRETORIA

105 m<sup>2</sup>

105 SQUARE METER OFFICE TO LET | TIJGER VALLEI | PRETORIA

Comprising out of a 105 square meter office suite, this A-Grade commercial unit is based within the well established suburb of Tijger Vallei. It is fitted with neat tiled floors and windows with blinds allowing natural light to brighten up the office. The lettable area is partitioned into a reception area, 1 closed office component completed with an open plan work environment and a dedicated kitchen with access to communal ablutions.