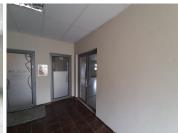

## 12,720 pm

105 SQUARE METER OFFICE TO LET | TIJGER VALLEI | PRETORIA

105 m<sup>2</sup>

105 SQUARE METER OFFICE TO LET | TIJGER VALLEI | PRETORIA

Comprising out of a 105 square meter office suite, this A-Grade commercial unit is based within the well established suburb of Tijger Vallei. It is fitted with neat tiled floors and windows with blinds allowing natural light to brighten up the office. The lettable area is partitioned into a reception area, 1 closed office component completed with an open plan work environment and a dedicated kitchen with access to communal ablutions.