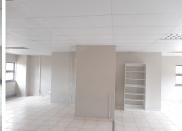

## 12,720 pm

105 SQUARE METER OFFICE TO LET | TIJGER VALLEI | PRETORIA

105 m<sup>2</sup>

105 SQUARE METER OFFICE TO LET | TIJGER VALLEI | PRETORIA

Comprising out of a 105 square meter office suite, this A-Grade commercial unit is based within the well established suburb of Tijger Vallei. It is fitted with neat tiled floors and windows with blinds allowing natural light to brighten up the office. The lettable area is partitioned into a reception area, 1 closed office component completed with an open plan work environment and a dedicated kitchen with access to communal ablutions.