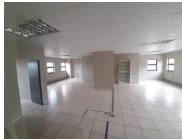

## 12,720 pm

105 SQUARE METER OFFICE TO LET | TIJGER VALLEI | PRETORIA

105 m<sup>2</sup>

105 SQUARE METER OFFICE TO LET | TIJGER VALLEI | PRETORIA

Comprising out of a 105 square meter office suite, this A-Grade commercial unit is based within the well established suburb of Tijger Vallei. It is fitted with neat tiled floors and windows with blinds allowing natural light to brighten up the office. The lettable area is partitioned into a reception area, 1 closed office component completed with an open plan work environment and a dedicated kitchen with access to communal ablutions.