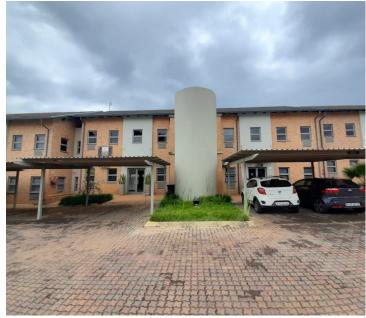

## 12,720 pm

105 SQUARE METER OFFICE TO LET | TIJGER VALLEI | PRETORIA

105 m<sup>2</sup>

105 SQUARE METER OFFICE TO LET | TIJGER VALLEI | PRETORIA

Comprising out of a 105 square meter office suite, this A-Grade commercial unit is based within the well established suburb of Tijger Vallei. It is fitted with neat tiled floors and windows with blinds allowing natural light to brighten up the office. The lettable area is partitioned into a reception area, 1 closed office component completed with an open plan work environment and a dedicated kitchen with access to communal ablutions.

Surrounding the Tijger Vallei area is Hazeldean Square, Makro, Chamberlains, The Grove Mall, Burger King, Die Wilgers Hospital, Decofurn, Hirsch's, schools and banking facilities among many other well-developed companies. The Office Park has easy access to the M4 and M10 main arterial routes leading to the N4 highway providing excellent access to surrounding areas. Silver Lakes hosts ample public transportation services hosted by several bus stops located within walking distance of the park.

The office park offers exceptional signage for your business, secure parking, well-maintained gardens and 24h security with access controlled entrance...

Gross Monthly Rental R12,720 Ex Vat Lease Period 24 months
Available From Immediately