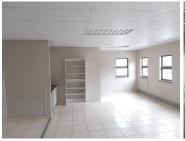

## 12,720 pm

105 SQUARE METER OFFICE TO LET | TIJGER VALLEI | PRETORIA

105 m<sup>2</sup>

105 SQUARE METER OFFICE TO LET | TIJGER VALLEI | PRETORIA

Comprising out of a 105 square meter office suite, this A-Grade commercial unit is based within the well established suburb of Tijger Vallei. It is fitted with neat tiled floors and windows with blinds allowing natural light to brighten up the office. The lettable area is partitioned into a reception area, 1 closed office component completed with an open plan work environment and a dedicated kitchen with access to communal ablutions.