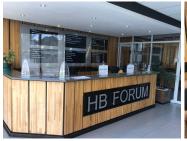

## 13,000 pm

VAL-DE-GRACE - 130SQM OFFICE SPACE TO LET WITHIN HB FORUM ON STAMVRUG STREET IN PRETORIA EAST

130 m<sup>2</sup>

Val De Grace is a well developed commercial business pocket located within the Pretoria East area. This first floor office unit is situated within the multi-tenanted HB Forum based on Stamvrug Street in Pretoria East.