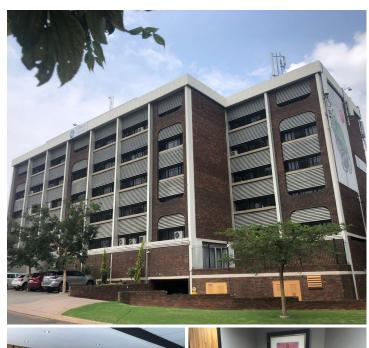

## 13,000 pm

VAL-DE-GRACE - 130SQM OFFICE SPACE TO LET WITHIN HB FORUM ON STAMVRUG STREET IN PRETORIA EAST

130 m<sup>2</sup>

Val De Grace is a well developed commercial business pocket located within the Pretoria East area. This first floor office unit is situated within the multi-tenanted HB Forum based on Stamvrug Street in Pretoria East.

OfficePlace provides a turnkey solution to clients in respect of their commercial property needs.

HB Forum has twenty four hour security as well as access controlled entrance and exit points. Val-De-Grace is hosts various amenities and businesses closely located to the Pretoria East area. This includes Watermeyer Park Shopping Centre which offers 