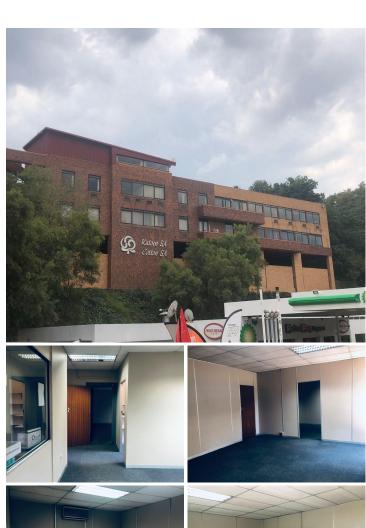

## 68,000 pm

VAL-DE-GRACE - 800SQM OFFICE SPACE TO LET WITHIN COTTON SA BUILDING ON WATERMEYER STREET, PRETORIA

800 m<sup>2</sup>

Val-De-Grace is an established commercialized residential node located within Pretoria East. This neat office floor is situated within the populated Cotton SA-Building based on Watermeyer Street in Val-De-Grace, Pretoria East. This office space comprises out of plus-minus twenty closed offices, five spacious open plan office areas, three boardrooms, a dedicated kitchen nook and ablutions. It features air conditioning, neat carpet flooring and windows that allow for ample natural light. The floor has a dedicated entertainment area with seating for staff.

OfficePlace prides ourselves in being experts within the industry and highly knowledgeable of the areas we operate in.

Cotton SA offers twenty four hour security as well as access controlled entrance and exit points. The premises has secure basement parking bays for tenants available at an additional cost. The property is closely located to several amenities and businesses located closely to the premises. One of these amenities includes the popular Watermeyer Park Shopping Centre which offers a variety of amenities such as Clicks, Woolworths, Mimmos, Virgin Active, several...