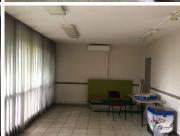

## 7,000 pm

VAL-DE-GRACE - 70SQM OFFICE SUITE TO RENT IN HB FORUM PRETORIA EAST

70 m<sup>2</sup>

Val De Grace is a well developed commercial business pocket located within the Pretoria East area. This first floor office unit is situated within the multi-tenanted HB Forum based on Stamvrug Street in Pretoria East. HB Forum is situated next to the N4 highway offering easily accessibility to other main arterial routes and adjoining suburbs. The has twenty four hour security as well as access controlled entrance and exit points. It offers secure basement parking for tenants and ample open parking for clientele.

OfficePlace prides ourselves in being experts within the industry and highly knowledgeable of the areas we operate in.

This open plan offices is fitted with tiled flooring and console air conditioning units. It has multiple windows that allow for ample natural light. Tenants will have access to allocated signage space for their office. This office suite is also fully serviced which includes 20gb data free each month. The office building has a communal reception available as well as communal boardrooms. The building has been newly renovated offering a communal kitchen and a set of ablutions on each office floor....