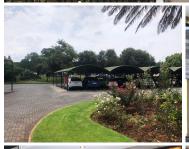

## 7,000 pm

VAL-DE-GRACE - 70SQM OFFICE SUITE TO RENT IN HB FORUM PRETORIA EAST

70 m<sup>2</sup>

Val De Grace is a well developed commercial business pocket located within the Pretoria East area. This first floor office unit is situated within the multi-tenanted HB Forum based on Stamvrug Street in Pretoria East. HB Forum is situated next to the N4 highway offering easily accessibility to other main arterial routes and adjoining suburbs. The has twenty four hour security as well as access controlled entrance and exit points. It offers secure basement parking for tenants and ample open parking for clientele.