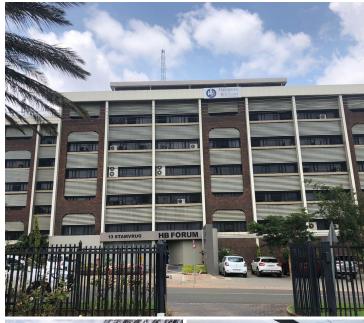

## 7,000 pm

VAL-DE-GRACE - 70SQM OFFICE SUITE TO RENT IN HB FORUM PRETORIA EAST

70 m<sup>2</sup>

Val De Grace is a well developed commercial business pocket located within the Pretoria East area. This first floor office unit is situated within the multi-tenanted HB Forum based on Stamvrug Street in Pretoria East. HB Forum is situated next to the N4 highway offering easily accessibility to other main arterial routes and adjoining suburbs. The has twenty four hour security as well as access controlled entrance and exit points. It offers secure basement parking for tenants and ample open parking for clientele.

OfficePlace prides ourselves in being experts within the industry and highly knowledgeable of the areas we operate in.

This open plan offices is fitted with tiled flooring and console air conditioning units. It has multiple windows that allow for ample natural light. Tenants will have access to allocated signage space for their office. This office suite is also fully serviced which includes 20gb data free each month. The office building has a communal reception available as well as communal boardrooms. The building has been newly renovated offering a communal kitchen and a set of ablutions on each office floor....