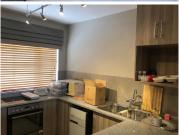

OfficePlace prides ourselves in being experts within the industry and highly knowledgeable of the areas we operate in.

This open plan offices is fitted with tiled flooring and console air conditioning units. It has multiple windows that allow for ample natural light. Tenants will have access to allocated signage space for their office. This office suite is also fully serviced which includes 20gb data free each month. The office building has a communal reception available as well as communal boardrooms. The building has been newly renovated offering a communal kitchen and a set of ablutions on each office floor....