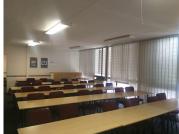

Comprising out of 100 square meters, this office suite features an open plan work space with access to communal areas within the facility such as a reception / waiting area, boardrooms, a kitchen and ablution facilities. It is equipped with centralized air conditioning units, neat carpet flooring, ample large windows that allow a great amount of sunlight to filter in, fibre ready connectivity and exceptional signage to allow ample visibility to your business.