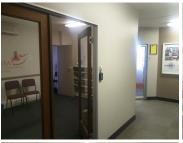

Comprising out of 100 square meters, this office suite features an open plan work space with access to communal areas within the facility such as a reception / waiting area, boardrooms, a kitchen and ablution facilities. It is equipped with centralized air conditioning units, neat carpet flooring, ample large windows that allow a great amount of sunlight to filter in, fibre ready connectivity and exceptional signage to allow ample visibility to your business.