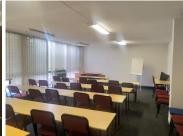

Comprising out of 100 square meters, this office suite features an open plan work space with access to communal areas within the facility such as a reception / waiting area, boardrooms, a kitchen and ablution facilities. It is equipped with centralized air conditioning units, neat carpet flooring, ample large windows that allow a great amount of sunlight to filter in, fibre ready connectivity and exceptional signage to allow ample visibility to your business.