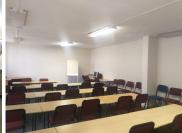

Comprising out of 100 square meters, this office suite features an open plan work space with access to communal areas within the facility such as a reception / waiting area, boardrooms, a kitchen and ablution facilities. It is equipped with centralized air conditioning units, neat carpet flooring, ample large windows that allow a great amount of sunlight to filter in, fibre ready connectivity and exceptional signage to allow ample visibility to your business.