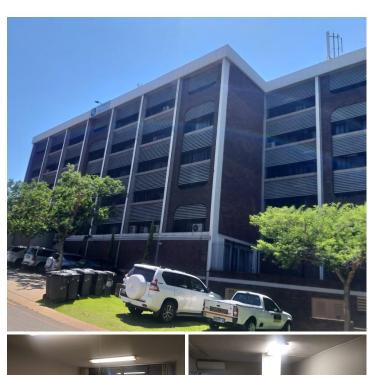

## 25,000 pm

250 SQM OFFICE TO RENT IN HB FORUM - 13 STAMVRUG STREET, VAL-DE-GRACE

250 m<sup>2</sup>

LARGE OFFICE FACILITY TO RENT WITHIN VAL-DE-GRACE WITH EXCEPTIONAL SIGNAGE AND 24H SECURITY.

This first floor office unit is situated within the multi-tenanted HB Forum based on Stamvrug Street in Pretoria East. It is located next to the N4 highway offering great accessibility to other main arterial routes and adjoining suburbs. Watermeyer Park Shopping Centre is also stationed next door hosting ample retailers, restaurants, grocery stores and banking facilities among many other.

HB Forum has twenty four hour security as well as access controlled entrance and exit points, a back up generator in case of power outages and a communal entertainment area with neatly maintained gardens.

Comprising out of 250 square meters, this B-Grade office suite is equipped with centralized air conditioning units, neat carpet flooring, fibre ready connectivity, ample large windows that allow a great amount of sunlight to filter in and exceptional signage to allow ample visibility to your well-established commercial business. It is partitioned into 7 closed office components with a balcony area and a server room. HB Forum provides communal...