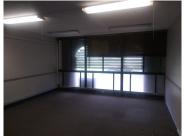

The 52 square metre commercial office suite where the layout has been sectioned into a reception area, 1 closed office, 2 open plan working stations, 1 boardroom, a server room, 1 dedicated kitchen and ablutions. The office is completed with blinds, fibre connectivity, air-conditioning and neat carpet flooring.

The building offers exceptional main road exposure, creating the best signage opportunity for your company. There is 24-hour security with access-controlled entrance and exit points, as well as...

Gross Monthly Rental R5,201 Ex Vat Lease Period Negotiable Available From Immediately