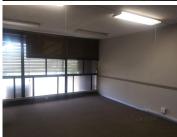

The 52 square metre commercial office suite where the layout has been sectioned into a reception area, 1 closed office, 2 open plan working stations, 1 boardroom, a server room, 1 dedicated kitchen and ablutions. The office is completed with blinds, fibre connectivity, air-conditioning and neat carpet flooring.