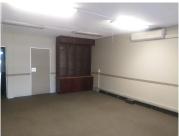

The 52 square metre commercial office suite where the layout has been sectioned into a reception area, 1 closed office, 2 open plan working stations, 1 boardroom, a server room, 1 dedicated kitchen and ablutions. The office is completed with blinds, fibre connectivity, air-conditioning and neat carpet flooring.

The building offers exceptional main road exposure, creating the best signage opportunity for your company. There is 24-hour security with access-controlled entrance and exit points, as well as...

Gross Monthly Rental R5,201 Ex Vat Lease Period Negotiable Available From Immediately