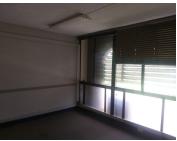

The 52 square metre commercial office suite where the layout has been sectioned into a reception area, 1 closed office, 2 open plan working stations, 1 boardroom, a server room, 1 dedicated kitchen and ablutions. The office is completed with blinds, fibre connectivity, air-conditioning and neat carpet flooring.

The building offers exceptional main road exposure, creating the best signage opportunity for your company. There is 24-hour security with access-controlled entrance and exit points, as well as...

Gross Monthly Rental R5,201 Ex Vat Lease Period Negotiable Available From Immediately