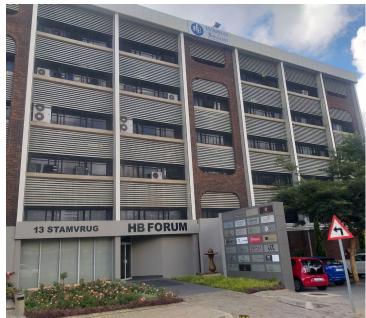

## 5,201 pm

HB FORUM | STAMVRUG STREET | VAL DE GRACE

53 m<sup>2</sup>

OFFICE SUITE TO LEASE WITHIN HB FORUM - STAMVRUG STREET, VAL DE GRACE

The office to let is situated at 13 Stamvrug Street in the booming area of Val De Grace, Pretoria. HB Forum is in close quarters to Watermeyer Park Shopping Centre offering retailers such as Oasis, Woolworths, Virgin Active and Engen Garage allowing employees to fill up and be on the move to their next destination. The building has easy access to good public transport, allowing employees to get to and from work easily. Employees have easy access to arterial routes such as the N1 and N4 highway providing great travelling experience to surrounding suburbs.