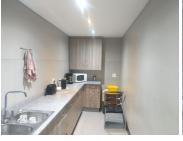

The 52 square metre commercial office suite where the layout has been sectioned into a reception area, 1 closed office, 2 open plan working stations, 1 boardroom, a server room, 1 dedicated kitchen and ablutions. The office is completed with blinds, fibre connectivity, air-conditioning and neat carpet flooring.