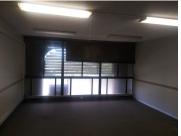

The 52 square metre commercial office suite where the layout has been sectioned into a reception area, 1 closed office, 2 open plan working stations, 1 boardroom, a server room, 1 dedicated kitchen and ablutions. The office is completed with blinds, fibre connectivity, air-conditioning and neat carpet flooring.

The building offers exceptional main road exposure, creating the best signage opportunity for your company. There is 24-hour security with access-controlled entrance and exit points, as well as...

Gross Monthly Rental R5,201 Ex Vat Lease Period Negotiable Available From Immediately