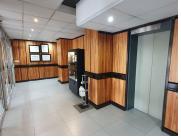

The HB Forum offers an 87 square metre commercial office suite where the layout has been sectioned into a reception area, 3 closed office components, 3 bedrooms that can be rented per day, a dedicated kitchen and ablutions. The working space is fitted with carpeted flooring and windows with blinds, allowing natural light to Gigoss Monet brigger containing to...