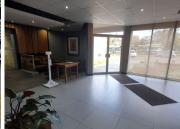

The HB Forum offers an 87 square metre commercial office suite where the layout has been sectioned into a reception area, 3 closed office components, 3 bedrooms that can be rented per day, a dedicated kitchen and ablutions. The working space is fitted with carpeted flooring and windows with blinds, allowing natural light to Gigoss Monet brigger containing to...