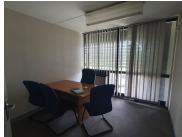

The HB Forum offers an 87 square metre commercial office suite where the layout has been sectioned into a reception area, 3 closed office components, 3 bedrooms that can be rented per day, a dedicated kitchen and ablutions. The working space is fitted with carpeted flooring and windows with blinds, allowing natural light to Gigoss Monet brigger containing to...