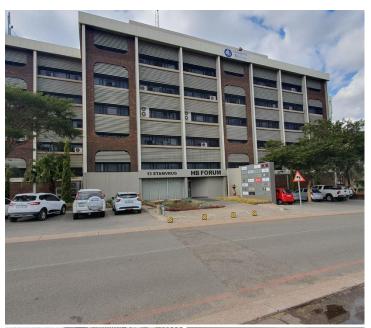

## 10,440 pm

HB FORUM BUILDING | STAMVRUG STREET | VAL DE **GRACE** 

87 m²

HB FORUM | 87 SQUARE METER OFFICE SUITE TO LEASE ON STAMVRUG STREET | VAL DE GRACE | PRETORIA

**BACK POWER SUPPLY** 

The landlord offers a beneficial occupation period.

HB Forum is situated at 13 Stamvrug Street in the booming area of Val De Grace, Pretoria. HB Forum is in close guarters to Watermeyer Park Shopping Centre offering retailers such as Oasis, Woolworths, Virgin Active and Engen Garage allowing employees to fill up and be on the move to their next destination. The building has easy access to good public transport, allowing employees to get to and from work easily. Employees have easy access to arterial routes such as the N4 and N1 highway, providing great travelling experience in and out of Pretoria and to surrounding suburbs.