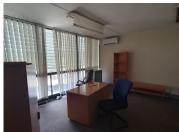

The HB Forum offers an 87 square metre commercial office suite where the layout has been sectioned into a reception area, 3 closed office components, 3 bedrooms that can be rented per day, a dedicated kitchen and ablutions. The working space is fitted with carpeted flooring and windows with blinds, allowing natural light to Gigoss Monet brigger containing to...