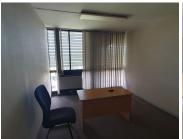

The HB Forum offers an 87 square metre commercial office suite where the layout has been sectioned into a reception area, 3 closed office components, 3 bedrooms that can be rented per day, a dedicated kitchen and ablutions. The working space is fitted with carpeted flooring and windows with blinds, allowing natural light to Gigoss Monet brigger containing to...