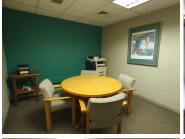

#### **BACK POWER SUPPLY**

HB Forum building is situated on Stamvrug Street in the booming area of Val De Grace, Pretoria. The HB Forum building offers an 99 square metre commercial office suite where the layout has been sectioned into a reception area, 4 closed office components, 1 open-plan office, 4 boardrooms, a dedicated kitchen and ablutions. The working space is fitted with carpeted flooring and large windows, allowing natural light to brighten up the office. The office features air-conditioning to contribute to enhancing the air quality in the workplace and fibre connectivity for fast and reliable internet access.