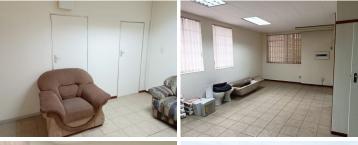

## 14,160 pm

WAPADRAND SHOPPING CENTRE | LYNWOOD ROAD | WAPADRAND | PRETORIA

118 m<sup>2</sup>

WAPADRAND SHOPPING CENTRE | 118 SQUARE METER OFFICE TO LET | LYNWOOD ROAD | WAPADRAND | PRETORIA

This Commercial Office is based within Wapadrand Shopping Centre situated at 878 Lynnwood Road in Wapadrand, Pretoria. The first floor unit is 118 square metre in size. The office layout has been sectioned into the reception area, 1 open-plan area, 4 closed office components and communal facilities that are shared among other tenants such as the kitchen and ablutions. The working space is fitted with tiled flooring and windows with blinds allowing natural light to brighten up the office. It features air-conditioning to contribute to enhancing the air quality in the workplace.