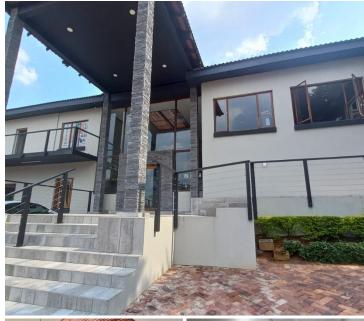

## 4,550 pm

ROSLYN AVENUE | WATERKLOOF GLEN | PRETORIA

13 m<sup>2</sup>

ROSLYN AVENUE | 13 SQUARE METER NEAT OFFICE SPACE TO LET | WATERKLOOF GLEN | PRETORIA

This remodelled office unit is situated on the first floor of a multi-tenanted office building based on Rosslyn Avenue in Waterkloof Glen, Pretoria East. Waterkloof Glen is a prime business node, accommodating a cornucopia of amenities and businesses within the Pretoria East area. This first floor office suite consists out of a 1 person closed office area, an open-plan office. Tenants of this corporate office space will have access to several communal areas showcasing modern fixtures and finishes. These communal areas include a communal kitchen area and 4 communal ablutions. It features air-conditioning to contribute to enhancing the air quality in the workplace and fibre connectivity for fast and reliable internet access. The working space is fitted with tiled flooring and windows, allowing natural light to brighten up the office.