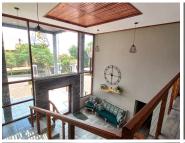

## 4,550 pm

ROSLYN AVENUE | WATERKLOOF GLEN | PRETORIA

13 m<sup>2</sup>

ROSLYN AVENUE | 13 SQUARE METER NEAT OFFICE SPACE TO LET | WATERKLOOF GLEN | PRETORIA

This remodelled office unit is situated on the first floor of a multi-tenanted office building based on Rosslyn Avenue in Waterkloof Glen, Pretoria East. Waterkloof Glen is a prime business node, accommodating a cornucopia of amenities and businesses within the Pretoria East area. This first floor office suite consists out of a 1 person closed office area, an open-plan office. Tenants of this corporate office space will have access to several communal areas showcasing modern fixtures and finishes. These communal areas include a communal kitchen area and 4 communal ablutions. It features air-conditioning to contribute to enhancing the air quality in the workplace and fibre connectivity for fast and reliable internet access. The working space is fitted with tiled flooring and windows, allowing natural light to brighten up the office.