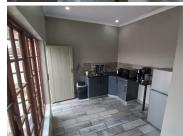

## 4,550 pm

ROSLYN AVENUE | WATERKLOOF GLEN | PRETORIA

13 m<sup>2</sup>

ROSLYN AVENUE | 13 SQUARE METER NEAT OFFICE SPACE TO LET | WATERKLOOF GLEN | PRETORIA

This remodelled office unit is situated on the first floor of a multi-tenanted office building based on Rosslyn Avenue in Waterkloof Glen, Pretoria East. Waterkloof Glen is a prime business node, accommodating a cornucopia of amenities and businesses within the Pretoria East area. This first floor office suite consists out of a 1 person closed office area, an open-plan office. Tenants of this corporate office space will have access to several communal areas showcasing modern fixtures and finishes. These communal areas include a communal kitchen area and 4 communal ablutions. It features air-conditioning to contribute to enhancing the air quality in the workplace and fibre connectivity for fast and reliable internet access. The working space is fitted with tiled flooring and windows, allowing natural light to brighten up the office.