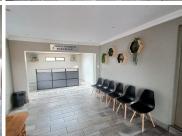

## 4,550 pm

ROSLYN AVENUE | WATERKLOOF GLEN | PRETORIA

13 m<sup>2</sup>

ROSLYN AVENUE | 13 SQUARE METER NEAT OFFICE SPACE TO LET | WATERKLOOF GLEN | PRETORIA

This remodelled office unit is situated on the first floor of a multi-tenanted office building based on Rosslyn Avenue in Waterkloof Glen, Pretoria East. Waterkloof Glen is a prime business node, accommodating a cornucopia of amenities and businesses within the Pretoria East area. This first floor office suite consists out of a 1 person closed office area, an open-plan office. Tenants of this corporate office space will have access to several communal areas showcasing modern fixtures and finishes. These communal areas include a communal kitchen area and 4 communal ablutions. It features air-conditioning to contribute to enhancing the air quality in the workplace and fibre connectivity for fast and reliable internet access. The working space is fitted with tiled flooring and windows, allowing natural light to brighten up the office.