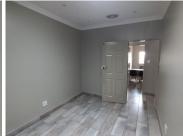

## 4,550 pm

ROSLYN AVENUE | WATERKLOOF GLEN | PRETORIA

13 m<sup>2</sup>

ROSLYN AVENUE | 13 SQUARE METER NEAT OFFICE SPACE TO LET | WATERKLOOF GLEN | PRETORIA

This remodelled office unit is situated on the first floor of a multi-tenanted office building based on Rosslyn Avenue in Waterkloof Glen, Pretoria East. Waterkloof Glen is a prime business node, accommodating a cornucopia of amenities and businesses within the Pretoria East area. This first floor office suite consists out of a 1 person closed office area, an open-plan office. Tenants of this corporate office space will have access to several communal areas showcasing modern fixtures and finishes. These communal areas include a communal kitchen area and 4 communal ablutions. It features air-conditioning to contribute to enhancing the air quality in the workplace and fibre connectivity for fast and reliable internet access. The working space is fitted with tiled flooring and windows, allowing natural light to brighten up the office.