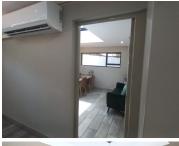

This remodelled office unit is situated on the first floor of a multi-tenanted office building based on Rosslyn Avenue in Waterkloof Glen, Pretoria East. Waterkloof Glen is a prime business node, accommodating a cornucopia of amenities and businesses within the Pretoria East area. This first floor office suite consists out of a 1 person closed office area, an open-plan office. Tenants of this corporate office space will have access to several communal areas showcasing modern fixtures and finishes. These communal areas include a communal kitchen area, a communal balcony area, and 4 communal ablutions. It features air-conditioning to contribute to enhancing the air quality in the workplace and fibre connectivity for fast and reliable internet access. The working space is fitted with tiled flooring and windows, allowing natural light to brighten up the office.