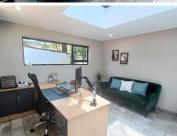

This remodelled office unit is situated on the first floor of a multi-tenanted office building based on Rosslyn Avenue in Waterkloof Glen, Pretoria East. Waterkloof Glen is a prime business node, accommodating a cornucopia of amenities and businesses within the Pretoria East area. This first floor office suite consists out of a 1 person closed office area, an open-plan office. Tenants of this corporate office space will have access to several communal areas showcasing modern fixtures and finishes. These communal areas include a communal kitchen area, a communal balcony area, and 4 communal ablutions. It features air-conditioning to contribute to enhancing the air quality in the workplace and fibre connectivity for fast and reliable internet access. The working space is fitted with tiled flooring and windows, allowing natural light to brighten up the office.