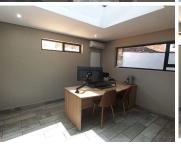

This remodelled office unit is situated on the first floor of a multi-tenanted office building based on Rosslyn Avenue in Waterkloof Glen, Pretoria East. Waterkloof Glen is a prime business node, accommodating a cornucopia of amenities and businesses within the Pretoria East area. This first floor office suite consists out of a 1 person closed office area, an open-plan office. Tenants of this corporate office space will have access to several communal areas showcasing modern fixtures and finishes. These communal areas include a communal kitchen area, a communal balcony area, and 4 communal ablutions. It features air-conditioning to contribute to enhancing the air quality in the workplace and fibre connectivity for fast and reliable internet access. The working space is fitted with tiled flooring and windows, allowing natural light to brighten up the office.