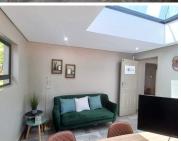

This remodelled office unit is situated on the first floor of a multi-tenanted office building based on Rosslyn Avenue in Waterkloof Glen, Pretoria East. Waterkloof Glen is a prime business node, accommodating a cornucopia of amenities and businesses within the Pretoria East area. This first floor office suite consists out of a 1 person closed office area, an open-plan office. Tenants of this corporate office space will have access to several communal areas showcasing modern fixtures and finishes. These communal areas include a communal kitchen area, a communal balcony area, and 4 communal ablutions. It features air-conditioning to contribute to enhancing the air quality in the workplace and fibre connectivity for fast and reliable internet access. The working space is fitted with tiled flooring and windows, allowing natural light to brighten up the office.