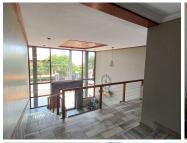

This remodelled office unit is situated on the first floor of a multi-tenanted office building based on Rosslyn Avenue in Waterkloof Glen, Pretoria East. Waterkloof Glen is a prime business node, accommodating a cornucopia of amenities and businesses within the Pretoria East area. This first floor office suite consists out of a 1 person closed office area, an open-plan office. Tenants of this corporate office space will have access to several communal areas showcasing modern fixtures and finishes. These communal areas include a communal kitchen area, a communal balcony area, and 4 communal ablutions. It features air-conditioning to contribute to enhancing the air quality in the workplace and fibre connectivity for fast and reliable internet access. The working space is fitted with tiled flooring and windows, allowing natural light to brighten up the office.