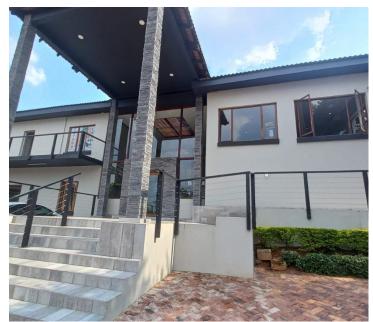

This remodelled office unit is situated on the first floor of a multi-tenanted office building based on Rosslyn Avenue in Waterkloof Glen, Pretoria East. Waterkloof Glen is a prime business node, accommodating a cornucopia of amenities and businesses within the Pretoria East area. This first floor office suite consists out of a 1 person closed office area, an open-plan office. Tenants of this corporate office space will have access to several communal areas showcasing modern fixtures and finishes. These communal areas include a communal kitchen area, a communal balcony area, and 4 communal ablutions. It features air-conditioning to contribute to enhancing the air quality in the workplace and fibre connectivity for fast and reliable internet access. The working space is fitted with tiled flooring and windows, allowing natural light to brighten up the office.