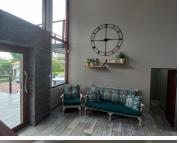

This remodelled office unit is situated on the first floor of a multi-tenanted office building based on Rosslyn Avenue in Waterkloof Glen, Pretoria East. Waterkloof Glen is a prime business node, accommodating a cornucopia of amenities and businesses within the Pretoria East area. This first floor office suite consists out of a 1 person closed office area, an open-plan office. Tenants of this corporate office space will have access to several communal areas showcasing modern fixtures and finishes. These communal areas include a communal kitchen area, a communal balcony area, and 4 communal ablutions. It features air-conditioning to contribute to enhancing the air quality in the workplace and fibre connectivity for fast and reliable internet access. The working space is fitted with tiled flooring and windows, allowing natural light to brighten up the office.