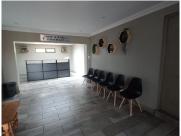

This remodelled office unit is situated on the first floor of a multi-tenanted office building based on Rosslyn Avenue in Waterkloof Glen, Pretoria East. Waterkloof Glen is a prime business node, accommodating a cornucopia of amenities and businesses within the Pretoria East area. This first floor office suite consists out of a 1 person closed office area, an open-plan office. Tenants of this corporate office space will have access to several communal areas showcasing modern fixtures and finishes. These communal areas include a communal kitchen area, a communal balcony area, and 4 communal ablutions. It features air-conditioning to contribute to enhancing the air quality in the workplace and fibre connectivity for fast and reliable internet access. The working space is fitted with tiled flooring and windows, allowing natural light to brighten up the office.