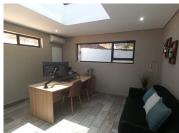

This remodelled office unit is situated on the first floor of a multi-tenanted office building based on Rosslyn Avenue in Waterkloof Glen, Pretoria East. Waterkloof Glen is a prime business node, accommodating a cornucopia of amenities and businesses within the Pretoria East area. This first floor office suite consists out of a 1 person closed office area, an open-plan office. Tenants of this corporate office space will have access to several communal areas showcasing modern fixtures and finishes. These communal areas include a communal kitchen area, a communal balcony area, and 4 communal ablutions. It features air-conditioning to contribute to enhancing the air quality in the workplace and fibre connectivity for fast and reliable internet access. The working space is fitted with tiled flooring and windows, allowing natural light to brighten up the office.