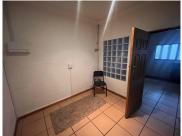

## 15,000 pm

CLUB AVENUE | WATERKLOOF HEIGHTS | PRETORIA

110 m<sup>2</sup>

110 SQUARE METER OFFICE TO LET | CLUB AVENUE | WATERKLOOF HEIGHTS | PRETORIA

This neat office space is situated within a multi-tenanted office building based in the Waterkloof Heights area. The working space is fitted with tiled flooring and windows with blinds allowing natural light to brighten up the office and back power supply to help keep productivity flowing during load shedding. The property has communal ablutions.