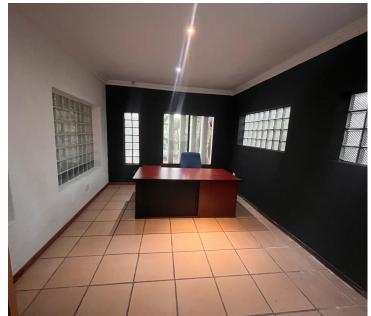

## 15,000 pm

CLUB AVENUE | WATERKLOOF HEIGHTS | PRETORIA

110 m<sup>2</sup>

110 SQUARE METER OFFICE TO LET | CLUB AVENUE | WATERKLOOF HEIGHTS | PRETORIA

This neat office space is situated within a multi-tenanted office building based in the Waterkloof Heights area. The working space is fitted with tiled flooring and windows with blinds allowing natural light to brighten up the office and back power supply to help keep productivity flowing during load shedding. The property has communal ablutions.