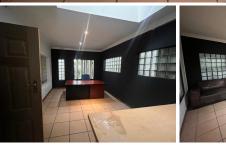

## 15,000 pm

CLUB AVENUE | WATERKLOOF HEIGHTS | PRETORIA

110 m<sup>2</sup>

110 SQUARE METER OFFICE TO LET | CLUB AVENUE | WATERKLOOF HEIGHTS | PRETORIA

This neat office space is situated within a multi-tenanted office building based in the Waterkloof Heights area. The working space is fitted with tiled flooring and windows with blinds allowing natural light to brighten up the office and back power supply to help keep productivity flowing during load shedding. The property has communal ablutions.