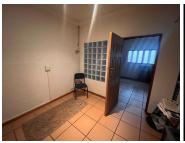

## 15,000 pm

CLUB AVENUE | WATERKLOOF HEIGHTS | PRETORIA

110 m<sup>2</sup>

110 SQUARE METER OFFICE TO LET | CLUB AVENUE | WATERKLOOF HEIGHTS | PRETORIA

This neat office space is situated within a multi-tenanted office building based in the Waterkloof Heights area. The working space is fitted with tiled flooring and windows with blinds allowing natural light to brighten up the office and back power supply to help keep productivity flowing during load shedding. The property has communal ablutions.