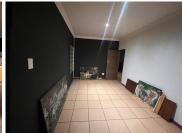

## 15,000 pm

CLUB AVENUE | WATERKLOOF HEIGHTS | PRETORIA

110 m<sup>2</sup>

110 SQUARE METER OFFICE TO LET | CLUB AVENUE | WATERKLOOF HEIGHTS | PRETORIA

This neat office space is situated within a multi-tenanted office building based in the Waterkloof Heights area. The working space is fitted with tiled flooring and windows with blinds allowing natural light to brighten up the office and back power supply to help keep productivity flowing during load shedding. The property has communal ablutions.