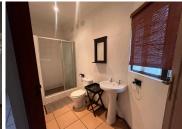

## 15,000 pm

CLUB AVENUE | WATERKLOOF HEIGHTS | PRETORIA

110 m<sup>2</sup>

110 SQUARE METER OFFICE TO LET | CLUB AVENUE | WATERKLOOF HEIGHTS | PRETORIA

This neat office space is situated within a multi-tenanted office building based in the Waterkloof Heights area. The working space is fitted with tiled flooring and windows with blinds allowing natural light to brighten up the office and back power supply to help keep productivity flowing during load shedding. The property has communal ablutions.