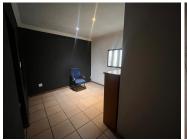

## 15,000 pm

CLUB AVENUE | WATERKLOOF HEIGHTS | PRETORIA

110 m<sup>2</sup>

110 SQUARE METER OFFICE TO LET | CLUB AVENUE | WATERKLOOF HEIGHTS | PRETORIA

This neat office space is situated within a multi-tenanted office building based in the Waterkloof Heights area. The working space is fitted with tiled flooring and windows with blinds allowing natural light to brighten up the office and back power supply to help keep productivity flowing during load shedding. The property has communal ablutions.