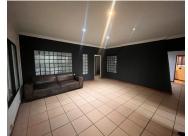

## 15,000 pm

CLUB AVENUE | WATERKLOOF HEIGHTS | PRETORIA

110 m<sup>2</sup>

110 SQUARE METER OFFICE TO LET | CLUB AVENUE | WATERKLOOF HEIGHTS | PRETORIA

This neat office space is situated within a multi-tenanted office building based in the Waterkloof Heights area. The working space is fitted with tiled flooring and windows with blinds allowing natural light to brighten up the office and back power supply to help keep productivity flowing during load shedding. The property has communal ablutions.