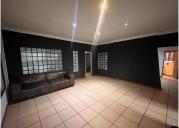

## 15,000 pm

CLUB AVENUE | WATERKLOOF HEIGHTS | PRETORIA

110 m<sup>2</sup>

110 SQUARE METER OFFICE TO LET | CLUB AVENUE | WATERKLOOF HEIGHTS | PRETORIA

This neat office space is situated within a multi-tenanted office building based in the Waterkloof Heights area. The working space is fitted with tiled flooring and windows with blinds allowing natural light to brighten up the office and back power supply to help keep productivity flowing during load shedding. The property has communal ablutions.