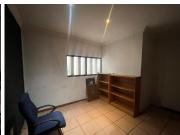

## 15,000 pm

CLUB AVENUE | WATERKLOOF HEIGHTS | PRETORIA

110 m<sup>2</sup>

110 SQUARE METER OFFICE TO LET | CLUB AVENUE | WATERKLOOF HEIGHTS | PRETORIA

This neat office space is situated within a multi-tenanted office building based in the Waterkloof Heights area. The working space is fitted with tiled flooring and windows with blinds allowing natural light to brighten up the office and back power supply to help keep productivity flowing during load shedding. The property has communal ablutions.