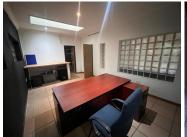

## 15,000 pm

CLUB AVENUE | WATERKLOOF HEIGHTS | PRETORIA

110 m<sup>2</sup>

110 SQUARE METER OFFICE TO LET | CLUB AVENUE | WATERKLOOF HEIGHTS | PRETORIA

This neat office space is situated within a multi-tenanted office building based in the Waterkloof Heights area. The working space is fitted with tiled flooring and windows with blinds allowing natural light to brighten up the office and back power supply to help keep productivity flowing during load shedding. The property has communal ablutions.