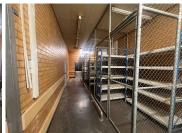

The retail space to let is a 709. This space currently consists out of a white box suite only hosting 2 closed office components with 2 dedicated kitchen suites, a server room, and 3 ablution facilities with a loading bay, doc levellers, and 2 cold rooms. The shop has been fitted with neat flooring.