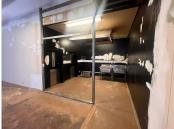

The retail space to let is a 709. This space currently consists out of a white box suite only hosting 2 closed office components with 2 dedicated kitchen suites, a server room, and 3 ablution facilities with a loading bay, doc levellers, and 2 cold rooms. The shop has been fitted with neat flooring.