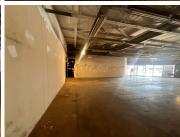

The retail space to let is a 709. This space currently consists out of a white box suite only hosting 2 closed office components with 2 dedicated kitchen suites, a server room, and 3 ablution facilities with a loading bay, doc levellers, and 2 cold rooms. The shop has been fitted with neat flooring.