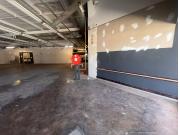

The retail space to let is a 709. This space currently consists out of a white box suite only hosting 2 closed office components with 2 dedicated kitchen suites, a server room, and 3 ablution facilities with a loading bay, doc levellers, and 2 cold rooms. The shop has been fitted with neat flooring.