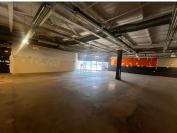

The retail space to let is a 709. This space currently consists out of a white box suite only hosting 2 closed office components with 2 dedicated kitchen suites, a server room, and 3 ablution facilities with a loading bay, doc levellers, and 2 cold rooms. The shop has been fitted with neat flooring.