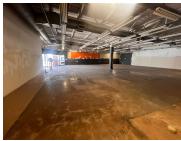

The retail space to let is a 709. This space currently consists out of a white box suite only hosting 2 closed office components with 2 dedicated kitchen suites, a server room, and 3 ablution facilities with a loading bay, doc levellers, and 2 cold rooms. The shop has been fitted with neat flooring.