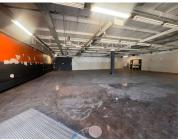

The retail space to let is a 709. This space currently consists out of a white box suite only hosting 2 closed office components with 2 dedicated kitchen suites, a server room, and 3 ablution facilities with a loading bay, doc levellers, and 2 cold rooms. The shop has been fitted with neat flooring.