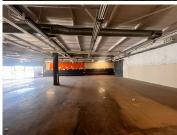

The retail space to let is a 709. This space currently consists out of a white box suite only hosting 2 closed office components with 2 dedicated kitchen suites, a server room, and 3 ablution facilities with a loading bay, doc levellers, and 2 cold rooms. The shop has been fitted with neat flooring.