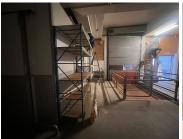

The retail space to let is a 709. This space currently consists out of a white box suite only hosting 2 closed office components with 2 dedicated kitchen suites, a server room, and 3 ablution facilities with a loading bay, doc levellers, and 2 cold rooms. The shop has been fitted with neat flooring.