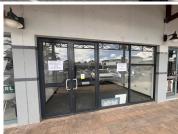

The retail space to let is a 70 square meter working space. This space currently consists out of a white box suite with ablutions. . The working space is fitted with neat flooring and large windows allowing natural light to brighten up the unit.