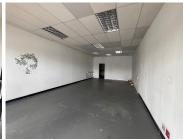

The retail space to let is a 70 square meter working space. This space currently consists out of a white box suite with ablutions. . The working space is fitted with neat flooring and large windows allowing natural light to brighten up the unit.