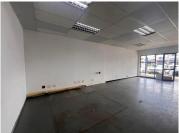

The retail space to let is a 70 square meter working space. This space currently consists out of a white box suite with ablutions. . The working space is fitted with neat flooring and large windows allowing natural light to brighten up the unit.