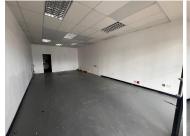

The retail space to let is a 70 square meter working space. This space currently consists out of a white box suite with ablutions. . The working space is fitted with neat flooring and large windows allowing natural light to brighten up the unit.