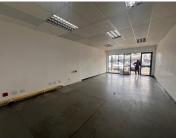

The retail space to let is a 70 square meter working space. This space currently consists out of a white box suite with ablutions. . The working space is fitted with neat flooring and large windows allowing natural light to brighten up the unit.