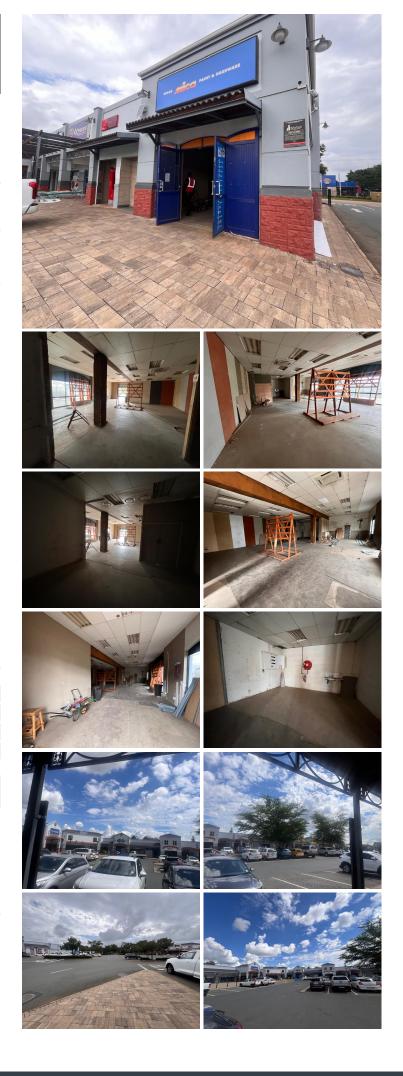

## 163 m<sup>2</sup>

WATERKLOOF LIFESTYLE CENTRE | 163 SQUARE METER RETAIL SPACE TO LET | CLIFF AVENUE | WATERKLOOF **RIDGE | PRETORIA** 

Waterkloof Lifestyle Centre is centrally based in a well-known commercial area, situated at 429 Cliff Avenue. The centre hosts a variety of tenants that attract and maintain the foot traffic volumes within the area. These tenants include Dros, Mica Hardware, Spec Savers and Mimmos among many others. Surrounding the centre you will find several attractions such as a petrol stations,

The retail space to let is a 163 square meter working space. This space currently consists out of a white box suite with ablutions. The working space is fitted with neat flooring and large windows allowing natural light to brighten up the unit.

Waterkloof Ridge Lifestyle Centre has twenty-four hour security and is a neatly maintained building. Castle Gate Retail Centre and Camp world. The property is perfectly positioned so that it has outstanding signage possibilities and exceptional main road exposure, which is a cost-effective approach to communicate your brand's personality and identity to the public. Staff will have access to great ..