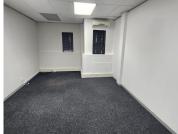

## 19,040 pm

WATERKLOOF OFFICE PARK | JULIUS JEPPEE STREET | WATERKLOOF

120 m<sup>2</sup>

WATERKLOOF OFFICE PARK | 120 SQUARE METER OFFICE SUITE TO LET | JULIUS JEPPEE STREET | WATERKLOOF

This pristine office suite is situated within Waterkloof Office Park, an B-grade multi-tenanted commercial building situated on the bustling Julius Jeppee Street, within the booming suburb of Waterkloof, Pretoria. The park offers great main road exposure, creating the absolute best signage opportunity and allowing your company to stay one step ahead. Waterkloof Office Park is a beautiful brick face building showcasing neat and well maintained gardens and landscaping, creating a serene corporate environment.

This spacious office suite comprises out of a reception and waiting area for clientele, 1 closed offices, an open-plan office area, 1 boardrooms to conduct general meetings, a server room, 1 dedicated kitchen area, and male/female ablution facilities. The office showcases neat carpet and laminated flooring and big windows with blinds, allowing for an ample amount of natural light to brighten up the office. It has been equipped with air-conditioning and fibre connectivity, allowing your business to stay connected.