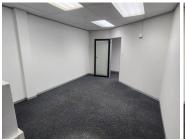

## 19,040 pm

WATERKLOOF OFFICE PARK | JULIUS JEPPEE STREET | WATERKLOOF

120 m<sup>2</sup>

WATERKLOOF OFFICE PARK | 120 SQUARE METER OFFICE SUITE TO LET | JULIUS JEPPEE STREET | WATERKLOOF

This pristine office suite is situated within Waterkloof Office Park, an B-grade multi-tenanted commercial building situated on the bustling Julius Jeppee Street, within the booming suburb of Waterkloof, Pretoria. The park offers great main road exposure, creating the absolute best signage opportunity and allowing your company to stay one step ahead. Waterkloof Office Park is a beautiful brick face building showcasing neat and well maintained gardens and landscaping, creating a serene corporate environment.

This spacious office suite comprises out of a reception and waiting area for clientele, 1 closed offices, an open-plan office area, 1 boardrooms to conduct general meetings, a server room, 1 dedicated kitchen area, and male/female ablution facilities. The office showcases neat carpet and laminated flooring and big windows with blinds, allowing for an ample amount of natural light to brighten up the office. It has been equipped with air-conditioning and fibre connectivity, allowing your business to stay connected.