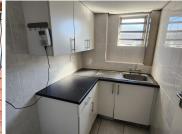

This spacious office suite comprises out of a reception and waiting area for clientele, 1 closed offices, an open-plan office area, 1 boardrooms to conduct general meetings, a server room, 1 dedicated kitchen area, and male/female ablution facilities. The office showcases neat carpet and laminated flooring and big windows with blinds, allowing for an ample amount of natural light to brighten up the office. It has been equipped with air-conditioning and fibre connectivity, allowing your business to stay connected.