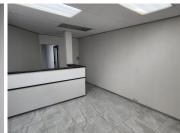

This spacious office suite comprises out of a reception and waiting area for clientele, 1 closed offices, an open-plan office area, 1 boardrooms to conduct general meetings, a server room, 1 dedicated kitchen area, and male/female ablution facilities. The office showcases neat carpet and laminated flooring and big windows with blinds, allowing for an ample amount of natural light to brighten up the office. It has been equipped with air-conditioning and fibre connectivity, allowing your business to stay connected.