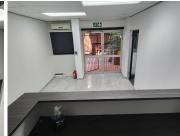

## 19,040 pm

WATERKLOOF OFFICE PARK | JULIUS JEPPEE STREET | WATERKLOOF

120 m<sup>2</sup>

WATERKLOOF OFFICE PARK | 120 SQUARE METER OFFICE SUITE TO LET | JULIUS JEPPEE STREET | WATERKLOOF

This pristine office suite is situated within Waterkloof Office Park, an B-grade multi-tenanted commercial building situated on the bustling Julius Jeppee Street, within the booming suburb of Waterkloof, Pretoria. The park offers great main road exposure, creating the absolute best signage opportunity and allowing your company to stay one step ahead. Waterkloof Office Park is a beautiful brick face building showcasing neat and well maintained gardens and landscaping, creating a serene corporate environment.

This spacious office suite comprises out of a reception and waiting area for clientele, 1 closed offices, an open-plan office area, 1 boardrooms to conduct general meetings, a server room, 1 dedicated kitchen area, and male/female ablution facilities. The office showcases neat carpet and laminated flooring and big windows with blinds, allowing for an ample amount of natural light to brighten up the office. It has been equipped with air-conditioning and fibre connectivity, allowing your business to stay connected.