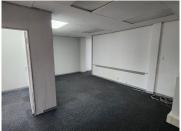

## 19,040 pm

WATERKLOOF OFFICE PARK | JULIUS JEPPEE STREET | WATERKLOOF

120 m<sup>2</sup>

WATERKLOOF OFFICE PARK | 120 SQUARE METER OFFICE SUITE TO LET | JULIUS JEPPEE STREET | WATERKLOOF

This pristine office suite is situated within Waterkloof Office Park, an B-grade multi-tenanted commercial building situated on the bustling Julius Jeppee Street, within the booming suburb of Waterkloof, Pretoria. The park offers great main road exposure, creating the absolute best signage opportunity and allowing your company to stay one step ahead. Waterkloof Office Park is a beautiful brick face building showcasing neat and well maintained gardens and landscaping, creating a serene corporate environment.

This spacious office suite comprises out of a reception and waiting area for clientele, 1 closed offices, an open-plan office area, 1 boardrooms to conduct general meetings, a server room, 1 dedicated kitchen area, and male/female ablution facilities. The office showcases neat carpet and laminated flooring and big windows with blinds, allowing for an ample amount of natural light to brighten up the office. It has been equipped with air-conditioning and fibre connectivity, allowing your business to stay connected.