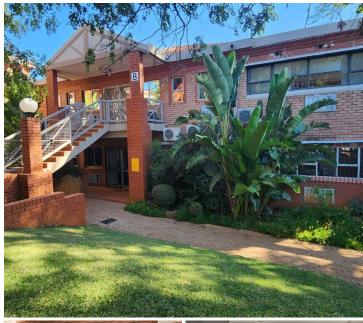

## 19,040 pm

WATERKLOOF OFFICE PARK | JULIUS JEPPEE STREET | WATERKLOOF

120 m<sup>2</sup>

WATERKLOOF OFFICE PARK | 120 SQUARE METER OFFICE SUITE TO LET | JULIUS JEPPEE STREET | WATERKLOOF

This pristine office suite is situated within Waterkloof Office Park, an B-grade multi-tenanted commercial building situated on the bustling Julius Jeppee Street, within the booming suburb of Waterkloof, Pretoria. The park offers great main road exposure, creating the absolute best signage opportunity and allowing your company to stay one step ahead. Waterkloof Office Park is a beautiful brick face building showcasing neat and well maintained gardens and landscaping, creating a serene corporate environment.

This spacious office suite comprises out of a reception and waiting area for clientele, 1 closed offices, an open-plan office area, 1 boardrooms to conduct general meetings, a server room, 1 dedicated kitchen area, and male/female ablution facilities. The office showcases neat carpet and laminated flooring and big windows with blinds, allowing for an ample amount of natural light to brighten up the office. It has been equipped with air-conditioning and fibre connectivity, allowing your business to stay connected.