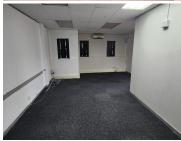

This spacious office suite comprises out of a reception and waiting area for clientele, 1 closed offices, an open-plan office area, 1 boardrooms to conduct general meetings, a server room, 1 dedicated kitchen area, and male/female ablution facilities. The office showcases neat carpet and laminated flooring and big windows with blinds, allowing for an ample amount of natural light to brighten up the office. It has been equipped with air-conditioning and fibre connectivity, allowing your business to stay connected.