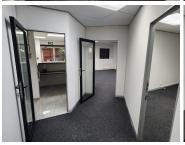

## 19,040 pm

WATERKLOOF OFFICE PARK | JULIUS JEPPEE STREET | WATERKLOOF

120 m<sup>2</sup>

WATERKLOOF OFFICE PARK | 120 SQUARE METER OFFICE SUITE TO LET | JULIUS JEPPEE STREET | WATERKLOOF

This pristine office suite is situated within Waterkloof Office Park, an B-grade multi-tenanted commercial building situated on the bustling Julius Jeppee Street, within the booming suburb of Waterkloof, Pretoria. The park offers great main road exposure, creating the absolute best signage opportunity and allowing your company to stay one step ahead. Waterkloof Office Park is a beautiful brick face building showcasing neat and well maintained gardens and landscaping, creating a serene corporate environment.

This spacious office suite comprises out of a reception and waiting area for clientele, 1 closed offices, an open-plan office area, 1 boardrooms to conduct general meetings, a server room, 1 dedicated kitchen area, and male/female ablution facilities. The office showcases neat carpet and laminated flooring and big windows with blinds, allowing for an ample amount of natural light to brighten up the office. It has been equipped with air-conditioning and fibre connectivity, allowing your business to stay connected.