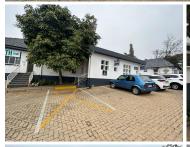

This is a neat and fully fitted 40sqm unit ready for immediate occupation. Space has good natural light as well as blinds readily installed. There is a welcoming reception area that leads of the back office.