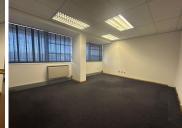

## 28,400 pm

Heathway Shopping Centre | Office space to let in Blackheath

284 m<sup>2</sup>

Neat and spacious commercial unit measuring 284sqm available immediately for occupation. The office component is located within Heathway shopping centre offering a walk in safe and ablution facilities with plenty parking bays available at R350 per bay per month.