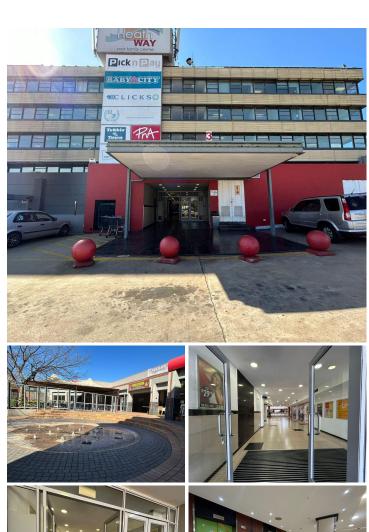

## 28,400 pm

Heathway Shopping Centre | Office space to let in Blackheath

284 m<sup>2</sup>

Neat and spacious commercial unit measuring 284sqm available immediately for occupation. The office component is located within Heathway shopping centre offering a walk in safe and ablution facilities with plenty parking bays available at R350 per bay per month.