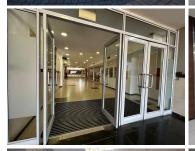

## 28,400 pm

Heathway Shopping Centre | Office space to let in Blackheath

284 m<sup>2</sup>

Neat and spacious commercial unit measuring 284sqm available immediately for occupation. The office component is located within Heathway shopping centre offering a walk in safe and ablution facilities with plenty parking bays available at R350 per bay per month.