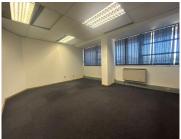

## 28,400 pm

Heathway Shopping Centre | Office space to let in Blackheath

284 m<sup>2</sup>

Neat and spacious commercial unit measuring 284sqm available immediately for occupation. The office component is located within Heathway shopping centre offering a walk in safe and ablution facilities with plenty parking bays available at R350 per bay per month.