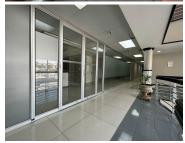

## 146 m<sup>2</sup>

Exquisite portion of the first floor office space measuring 146sqm is available to Let. This professional office unit with a reception, storeroom and 2 glass facade offices is beautifully tiled and the large windows allow for excellent natural lighting throughout. A two months deposit is required and there is an 8% escalation. There is ample parking available. The premises are close to all main arterial routes, restaurants and shopping centres in the vicinity.