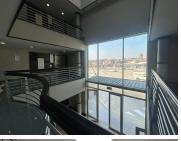

## 146 m<sup>2</sup>

Exquisite portion of the first floor office space measuring 146sqm is available to Let. This professional office unit with a reception, storeroom and 2 glass facade offices is beautifully tiled and the large windows allow for excellent natural lighting throughout. A two months deposit is required and there is an 8% escalation. There is ample parking available. The premises are close to all main arterial routes, restaurants and shopping centres in the vicinity.