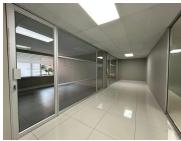

## 146 m<sup>2</sup>

Exquisite portion of the first floor office space measuring 146sqm is available to Let. This professional office unit with a reception, storeroom and 2 glass facade offices is beautifully tiled and the large windows allow for excellent natural lighting throughout. A two months deposit is required and there is an 8% escalation. There is ample parking available. The premises are close to all main arterial routes, restaurants and shopping centres in the vicinity.