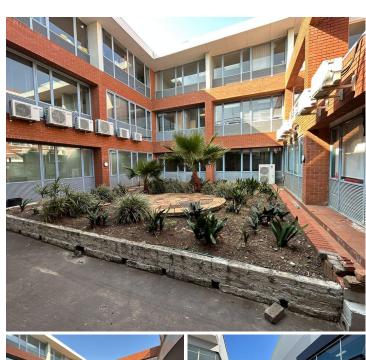

## 146 m<sup>2</sup>

Exquisite portion of the first floor office space measuring 146sqm is available to Let. This professional office unit with a reception, storeroom and 2 glass facade offices is beautifully tiled and the large windows allow for excellent natural lighting throughout. A two months deposit is required and there is an 8% escalation. There is ample parking available. The premises are close to all main arterial routes, restaurants and shopping centres in the vicinity.

Gross Monthly Rental R13,870 Ex Vat Lease Period Negotiable Available From R13,870 Ex Vat Negotiable

| Floor Size m <sup>2</sup> | 146             | Security         | Yes |
|---------------------------|-----------------|------------------|-----|
| Parking Bays              | -               | Air Conditioning | Yes |
| Title                     | Sectional Title | Generator        | -   |
| Zoning                    | Commercial      | Fibre            | -   |