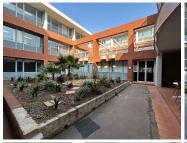

## 146 m<sup>2</sup>

Exquisite portion of the first floor office space measuring 146sqm is available to Let. This professional office unit with a reception, storeroom and 2 glass facade offices is beautifully tiled and the large windows allow for excellent natural lighting throughout. A two months deposit is required and there is an 8% escalation. There is ample parking available. The premises are close to all main arterial routes, restaurants and shopping centres in the vicinity.

Gross Monthly Rental R13,870 Ex Vat Lease Period Negotiable Available From R13,870 Ex Vat Negotiable

| Floor Size m <sup>2</sup> | 146             | Security         | Yes |
|---------------------------|-----------------|------------------|-----|
| Parking Bays              | -               | Air Conditioning | Yes |
| Title                     | Sectional Title | Generator        | -   |
| Zoning                    | Commercial      | Fibre            | -   |