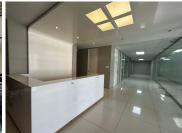

## 146 m<sup>2</sup>

Exquisite portion of the first floor office space measuring 146sqm is available to Let. This professional office unit with a reception, storeroom and 2 glass facade offices is beautifully tiled and the large windows allow for excellent natural lighting throughout. A two months deposit is required and there is an 8% escalation. There is ample parking available. The premises are close to all main arterial routes, restaurants and shopping centres in the vicinity.