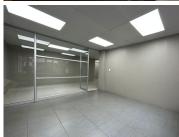

## 146 m<sup>2</sup>

Exquisite portion of the first floor office space measuring 146sqm is available to Let. This professional office unit with a reception, storeroom and 2 glass facade offices is beautifully tiled and the large windows allow for excellent natural lighting throughout. A two months deposit is required and there is an 8% escalation. There is ample parking available. The premises are close to all main arterial routes, restaurants and shopping centres in the vicinity.