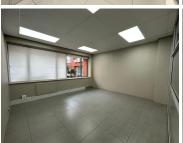

## 146 m<sup>2</sup>

Exquisite portion of the first floor office space measuring 146sqm is available to Let. This professional office unit with a reception, storeroom and 2 glass facade offices is beautifully tiled and the large windows allow for excellent natural lighting throughout. A two months deposit is required and there is an 8% escalation. There is ample parking available. The premises are close to all main arterial routes, restaurants and shopping centres in the vicinity.