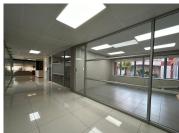

## 146 m<sup>2</sup>

Exquisite portion of the first floor office space measuring 146sqm is available to Let. This professional office unit with a reception, storeroom and 2 glass facade offices is beautifully tiled and the large windows allow for excellent natural lighting throughout. A two months deposit is required and there is an 8% escalation. There is ample parking available. The premises are close to all main arterial routes, restaurants and shopping centres in the vicinity.