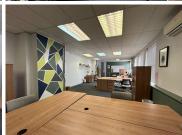

## 35,000 pm

Pendoring Office Park | Stunning Office Space to Let in Blackheath

85 m<sup>2</sup>

Serviced offices located in Pendoring Office Park are available to Let for immediate occupation. The office park is close to all main arterial routes, shops and other amenities in the area.

35k per month
1,5 month deposit
Full furnished space
Includes, utilities and access to open parking
Reception services
24-hour access
Once a week cleaning
Back-up electricity
Access to all branches
Access to multiple boardrooms