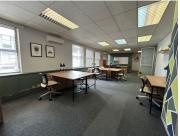

## 35,000 pm

Pendoring Office Park | Stunning Office Space to Let in Blackheath

85 m<sup>2</sup>

Serviced offices located in Pendoring Office Park are available to Let for immediate occupation. The office park is close to all main arterial routes, shops and other amenities in the area.

35k per month
1,5 month deposit
Full furnished space
Includes, utilities and access to open parking
Reception services
24-hour access
Once a week cleaning
Back-up electricity
Access to all branches
Access to multiple boardrooms