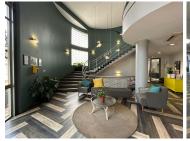

## 35,000 pm

Pendoring Office Park | Stunning Office Space to Let in Blackheath

85 m<sup>2</sup>

Serviced offices located in Pendoring Office Park are available to Let for immediate occupation. The office park is close to all main arterial routes, shops and other amenities in the area.

35k per month
1,5 month deposit
Full furnished space
Includes, utilities and access to open parking
Reception services
24-hour access
Once a week cleaning
Back-up electricity
Access to all branches
Access to multiple boardrooms