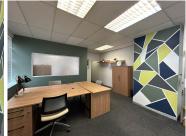

## 35,000 pm

Pendoring Office Park | Stunning Office Space to Let in Blackheath

85 m<sup>2</sup>

Serviced offices located in Pendoring Office Park are available to Let for immediate occupation. The office park is close to all main arterial routes, shops and other amenities in the area.

35k per month
1,5 month deposit
Full furnished space
Includes, utilities and access to open parking
Reception services
24-hour access
Once a week cleaning
Back-up electricity
Access to all branches
Access to multiple boardrooms