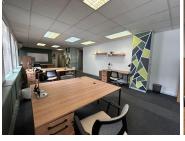

## 35,000 pm

Pendoring Office Park | Stunning Office Space to Let in Blackheath

85 m<sup>2</sup>

Serviced offices located in Pendoring Office Park are available to Let for immediate occupation. The office park is close to all main arterial routes, shops and other amenities in the area.

35k per month
1,5 month deposit
Full furnished space
Includes, utilities and access to open parking
Reception services
24-hour access
Once a week cleaning
Back-up electricity
Access to all branches
Access to multiple boardrooms