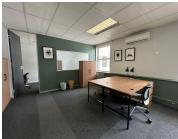

## 35,000 pm

Pendoring Office Park | Stunning Office Space to Let in Blackheath

85 m<sup>2</sup>

Serviced offices located in Pendoring Office Park are available to Let for immediate occupation. The office park is close to all main arterial routes, shops and other amenities in the area.

35k per month
1,5 month deposit
Full furnished space
Includes, utilities and access to open parking
Reception services
24-hour access
Once a week cleaning
Back-up electricity
Access to all branches
Access to multiple boardrooms