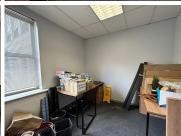

## 35,000 pm

Pendoring Office Park | Stunning Office Space to Let in Blackheath

85 m<sup>2</sup>

Serviced offices located in Pendoring Office Park are available to Let for immediate occupation. The office park is close to all main arterial routes, shops and other amenities in the area.

35k per month
1,5 month deposit
Full furnished space
Includes, utilities and access to open parking
Reception services
24-hour access
Once a week cleaning
Back-up electricity
Access to all branches
Access to multiple boardrooms