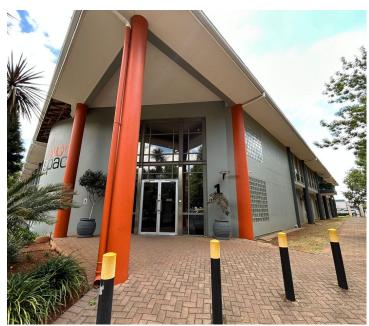

## 35,000 pm

Pendoring Office Park | Stunning Office Space to Let in Blackheath

85 m<sup>2</sup>

Serviced offices located in Pendoring Office Park are available to Let for immediate occupation. The office park is close to all main arterial routes, shops and other amenities in the area.