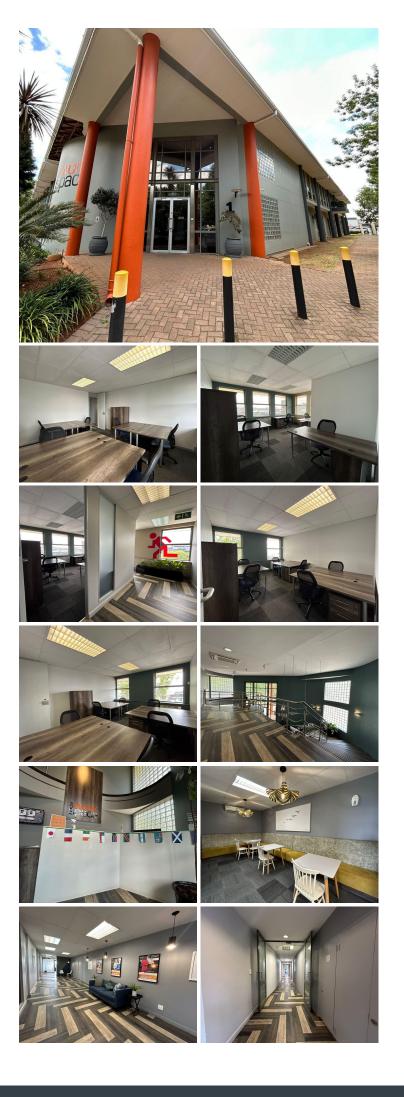

# 16,000 pm

Pendoring Office Park | Stunning Office Space to Let in Blackheath

Serviced offices located in Pendoring Office Park are available to Let for immediate occupation. This is a 5 seater fully furnished office space on the 1st floor. The office park is close to all main arterial routes, shops and other amenities in the area.

16k per month 1,5 month deposit

Includes: Utilities access to open parking Reception services 24-hour access Once a week cleaning Back-up electricity Access to all branches Access to multiple boardrooms