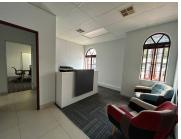

## 104 m<sup>2</sup>

This prime office space measuring 104sqm is available to Let immediately. The unit consists of a reception area, offices, a kitchen and bathrooms. The offices are spacious and fully carpeted with great natural light flowing throughout. There are two covered parking bays at R350 per bay per month and two open parking bays at R150 per bay per month.. There is power and water backup at the park.