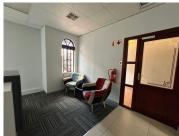

## 104 m<sup>2</sup>

This prime office space measuring 104sqm is available to Let immediately. The unit consists of a reception area, offices, a kitchen and bathrooms. The offices are spacious and fully carpeted with great natural light flowing throughout. There are two covered parking bays at R350 per bay per month and two open parking bays at R150 per bay per month.. There is power and water backup at the park.