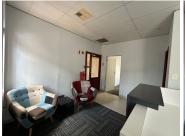

## 104 m<sup>2</sup>

This prime office space measuring 104sqm is available to Let immediately. The unit consists of a reception area, offices, a kitchen and bathrooms. The offices are spacious and fully carpeted with great natural light flowing throughout. There are two covered parking bays at R350 per bay per month and two open parking bays at R150 per bay per month.. There is power and water backup at the park.