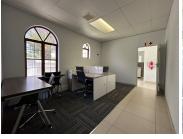

## 104 m<sup>2</sup>

This prime office space measuring 104sqm is available to Let immediately. The unit consists of a reception area, offices, a kitchen and bathrooms. The offices are spacious and fully carpeted with great natural light flowing throughout. There are two covered parking bays at R350 per bay per month and two open parking bays at R150 per bay per month.. There is power and water backup at the park.