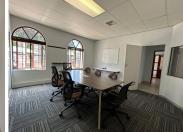

## 104 m<sup>2</sup>

This prime office space measuring 104sqm is available to Let immediately. The unit consists of a reception area, offices, a kitchen and bathrooms. The offices are spacious and fully carpeted with great natural light flowing throughout. There are two covered parking bays at R350 per bay per month and two open parking bays at R150 per bay per month.. There is power and water backup at the park.