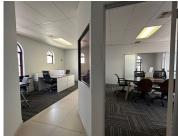

## 104 m<sup>2</sup>

This prime office space measuring 104sqm is available to Let immediately. The unit consists of a reception area, offices, a kitchen and bathrooms. The offices are spacious and fully carpeted with great natural light flowing throughout. There are two covered parking bays at R350 per bay per month and two open parking bays at R150 per bay per month.. There is power and water backup at the park.