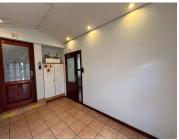

## 104 m<sup>2</sup>

This prime office space measuring 104sqm is available to Let immediately. The unit consists of a reception area, offices, a kitchen and bathrooms. The offices are spacious and fully carpeted with great natural light flowing throughout. There are two covered parking bays at R350 per bay per month and two open parking bays at R150 per bay per month.. There is power and water backup at the park.