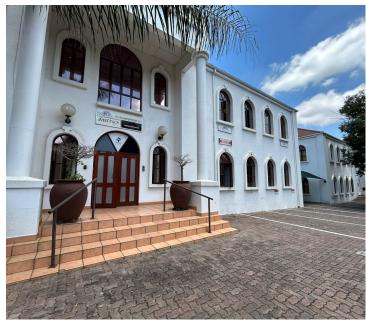

## 12,480 pm

269 Beyers Naude Drive | Prime Office Space to Let in Randburg

## 104 m<sup>2</sup>

This prime office space measuring 104sqm is available to Let immediately. The unit consists of a reception area, offices, a kitchen and bathrooms. The offices are spacious and fully carpeted with great natural light flowing throughout. There are two covered parking bays at R350 per bay per month and two open parking bays at R150 per bay per month.. There is power and water backup at the park.

The park is located directly across from Cresta Mall and close to all main arterial routes and other amenities in the area.

Disclaimer: All amounts exclude VAT and while every effort will be made to ensure that the information, including but not limited to only DEPOSIT AMOUNTS, contained within all our listings are accurate and up to date, we make no warranty, representation or undertaking whether expressed or implied, nor do we assume any legal liability, whether direct or indirect, or responsibility for the accuracy, completeness, or usefulness of any information. Prospective purchasers and tenants should make their own enquiries to verify the information contained herein. Deposits are subject to change without prior notice.