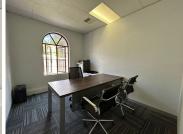

## 104 m<sup>2</sup>

This prime office space measuring 104sqm is available to Let immediately. The unit consists of a reception area, offices, a kitchen and bathrooms. The offices are spacious and fully carpeted with great natural light flowing throughout. There are two covered parking bays at R350 per bay per month and two open parking bays at R150 per bay per month.. There is power and water backup at the park.