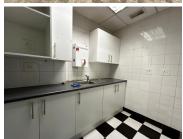

## 500 m<sup>2</sup>

An entire wing located in Pendoring Office Park is available to let immediately. The office park is located in the heart of Cresta, Blackheath. The unit measuring 500sqm consists of a large open plan area, 2 offices at the entrance of the unit, 3 offices at the back of the unit, a kitchenette and bathrooms. The office space is fully carpeted and has plenty of windows allowing for excellent natural lighting. The office park has a backup generator. There are ample parking bays available at an additional cost. Rental is R120 per sqm excluding VAT and utilities. A 3-months deposit is required. Tenant Incentives provided.