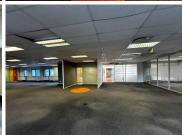

## 500 m<sup>2</sup>

An entire wing located in Pendoring Office Park is available to let immediately. The office park is located in the heart of Cresta, Blackheath. The unit measuring 500sqm consists of a large open plan area, 2 offices at the entrance of the unit, 3 offices at the back of the unit, a kitchenette and bathrooms. The office space is fully carpeted and has plenty of windows allowing for excellent natural lighting. The office park has a backup generator. There are ample parking bays available at an additional cost. Rental is R120 per sqm excluding VAT and utilities. A 3-months deposit is required. Tenant Incentives provided.