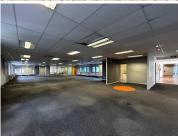

## 500 m<sup>2</sup>

An entire wing located in Pendoring Office Park is available to let immediately. The office park is located in the heart of Cresta, Blackheath. The unit measuring 500sqm consists of a large open plan area, 2 offices at the entrance of the unit, 3 offices at the back of the unit, a kitchenette and bathrooms. The office space is fully carpeted and has plenty of windows allowing for excellent natural lighting. The office park has a backup generator. There are ample parking bays available at an additional cost. Rental is R120 per sqm excluding VAT and utilities. A 3-months deposit is required. Tenant Incentives provided.