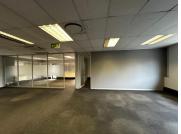

## 500 m<sup>2</sup>

An entire wing located in Pendoring Office Park is available to let immediately. The office park is located in the heart of Cresta, Blackheath. The unit measuring 500sqm consists of a large open plan area, 2 offices at the entrance of the unit, 3 offices at the back of the unit, a kitchenette and bathrooms. The office space is fully carpeted and has plenty of windows allowing for excellent natural lighting. The office park has a backup generator. There are ample parking bays available at an additional cost. Rental is R120 per sqm excluding VAT and utilities. A 3-months deposit is required. Tenant Incentives provided.