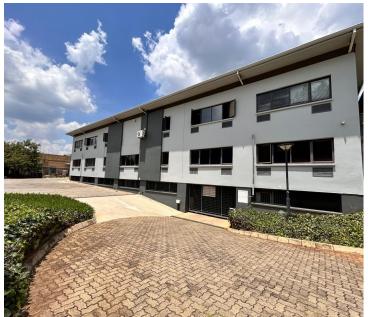

## 500 m<sup>2</sup>

An entire wing located in Pendoring Office Park is available to let immediately. The office park is located in the heart of Cresta, Blackheath. The unit measuring 500sqm consists of a large open plan area, 2 offices at the entrance of the unit, 3 offices at the back of the unit, a kitchenette and bathrooms. The office space is fully carpeted and has plenty of windows allowing for excellent natural lighting. The office park has a backup generator. There are ample parking bays available at an additional cost. Rental is R120 per sqm excluding VAT and utilities. A 3-months deposit is required. Tenant Incentives provided.

Pendoring Office Park is close to Cresta Shopping Centre, all main arterial routes and other amenities in the area.

Gross Monthly Rental R60,000 Ex Vat Lease Period 12 months Available From Immediately