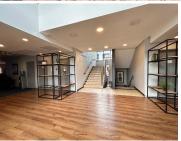

## 500 m<sup>2</sup>

An entire wing located in Pendoring Office Park is available to let immediately. The office park is located in the heart of Cresta, Blackheath. The unit measuring 500sqm consists of a large open plan area, 2 offices at the entrance of the unit, 3 offices at the back of the unit, a kitchenette and bathrooms. The office space is fully carpeted and has plenty of windows allowing for excellent natural lighting. The office park has a backup generator. There are ample parking bays available at an additional cost. Rental is R120 per sqm excluding VAT and utilities. A 3-months deposit is required. Tenant Incentives provided.