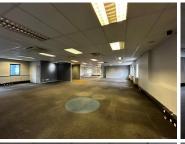

## 500 m<sup>2</sup>

An entire wing located in Pendoring Office Park is available to let immediately. The office park is located in the heart of Cresta, Blackheath. The unit measuring 500sqm consists of a large open plan area, 2 offices at the entrance of the unit, 3 offices at the back of the unit, a kitchenette and bathrooms. The office space is fully carpeted and has plenty of windows allowing for excellent natural lighting. The office park has a backup generator. There are ample parking bays available at an additional cost. Rental is R120 per sqm excluding VAT and utilities. A 3-months deposit is required. Tenant Incentives provided.