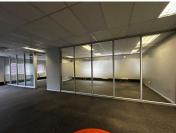

## 500 m<sup>2</sup>

An entire wing located in Pendoring Office Park is available to let immediately. The office park is located in the heart of Cresta, Blackheath. The unit measuring 500sqm consists of a large open plan area, 2 offices at the entrance of the unit, 3 offices at the back of the unit, a kitchenette and bathrooms. The office space is fully carpeted and has plenty of windows allowing for excellent natural lighting. The office park has a backup generator. There are ample parking bays available at an additional cost. Rental is R120 per sqm excluding VAT and utilities. A 3-months deposit is required. Tenant Incentives provided.