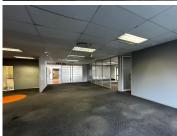

## 500 m<sup>2</sup>

An entire wing located in Pendoring Office Park is available to let immediately. The office park is located in the heart of Cresta, Blackheath. The unit measuring 500sqm consists of a large open plan area, 2 offices at the entrance of the unit, 3 offices at the back of the unit, a kitchenette and bathrooms. The office space is fully carpeted and has plenty of windows allowing for excellent natural lighting. The office park has a backup generator. There are ample parking bays available at an additional cost. Rental is R120 per sqm excluding VAT and utilities. A 3-months deposit is required. Tenant Incentives provided.