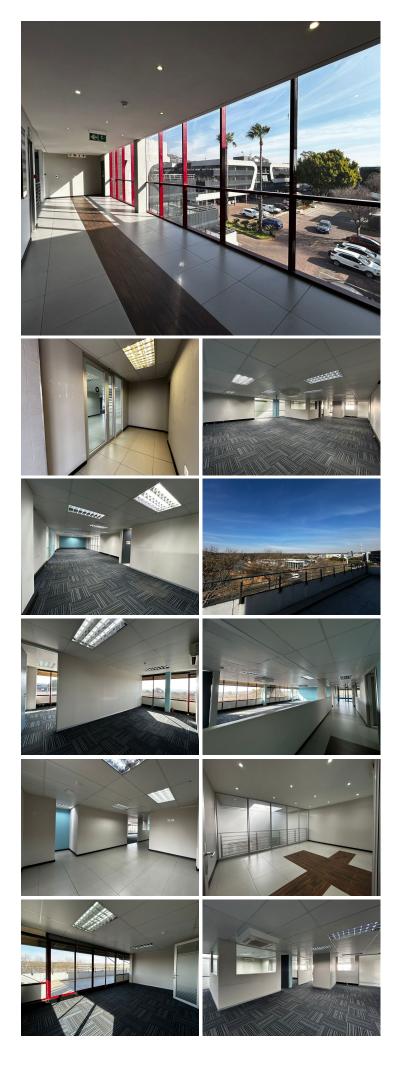

## 75,828 pm

Cnr Judges Avenue & Beyers Naude Drive | Prime Office Space to Let in Blackheath, Randburg

Discover 852m<sup>2</sup> of premium office space at the corner of Judges Avenue and Beyers Naude Drive, Blackheath, Randburg. Priced at R89/m<sup>2</sup> (excl. VAT and utilities), this office features two open-plan areas, one medium office, eight smaller offices, two balconies, and a fully fitted kitchen. Open parking at R250 per bay per month, shaded parking at R350 per bay per month and basement parking at R450 per bay per month.