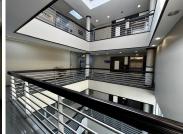

## 291 m<sup>2</sup>

Discover the perfect blend of modern design and functionality with this beautifully renovated office space located at 258 Beyers Naude Drive in Blackheath Mews. Spanning 291 square meters, this property offers a large reception area that creates an inviting first impression for clients and visitors alike. The space features multiple small offices, ideal for focused work or private meetings, along with a spacious boardroom that is perfect for team collaborations and client presentations. A private kitchen area adds convenience, ensuring your team can comfortably enjoy their breaks. The office boasts a stunning glass frontage, providing both aesthetic appeal and ample natural light, creating an inspiring work environment.