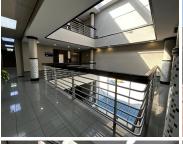

## 291 m<sup>2</sup>

Discover the perfect blend of modern design and functionality with this beautifully renovated office space located at 258 Beyers Naude Drive in Blackheath Mews. Spanning 291 square meters, this property offers a large reception area that creates an inviting first impression for clients and visitors alike. The space features multiple small offices, ideal for focused work or private meetings, along with a spacious boardroom that is perfect for team collaborations and client presentations. A private kitchen area adds convenience, ensuring your team can comfortably enjoy their breaks. The office boasts a stunning glass frontage, providing both aesthetic appeal and ample natural light, creating an inspiring work environment.