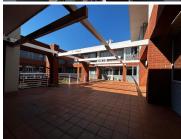

## 291 m<sup>2</sup>

Discover the perfect blend of modern design and functionality with this beautifully renovated office space located at 258 Beyers Naude Drive in Blackheath Mews. Spanning 291 square meters, this property offers a large reception area that creates an inviting first impression for clients and visitors alike. The space features multiple small offices, ideal for focused work or private meetings, along with a spacious boardroom that is perfect for team collaborations and client presentations. A private kitchen area adds convenience, ensuring your team can comfortably enjoy their breaks. The office boasts a stunning glass frontage, providing both aesthetic appeal and ample natural light, creating an inspiring work environment.