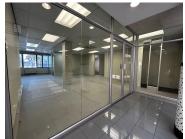

## 291 m<sup>2</sup>

Discover the perfect blend of modern design and functionality with this beautifully renovated office space located at 258 Beyers Naude Drive in Blackheath Mews. Spanning 291 square meters, this property offers a large reception area that creates an inviting first impression for clients and visitors alike. The space features multiple small offices, ideal for focused work or private meetings, along with a spacious boardroom that is perfect for team collaborations and client presentations. A private kitchen area adds convenience, ensuring your team can comfortably enjoy their breaks. The office boasts a stunning glass frontage, providing both aesthetic appeal and ample natural light, creating an inspiring work environment.