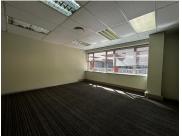

## 291 m<sup>2</sup>

Discover the perfect blend of modern design and functionality with this beautifully renovated office space located at 258 Beyers Naude Drive in Blackheath Mews. Spanning 291 square meters, this property offers a large reception area that creates an inviting first impression for clients and visitors alike. The space features multiple small offices, ideal for focused work or private meetings, along with a spacious boardroom that is perfect for team collaborations and client presentations. A private kitchen area adds convenience, ensuring your team can comfortably enjoy their breaks. The office boasts a stunning glass frontage, providing both aesthetic appeal and ample natural light, creating an inspiring work environment.