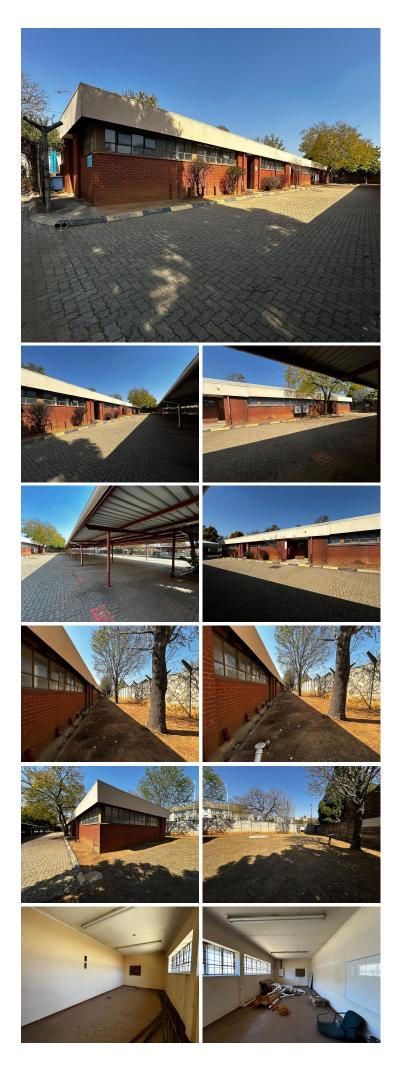

## 26,080 pm

303 Pendoring Road | Prime Office Space to Let in Blackheath, Randburg

Located at 303 Pendoring Road in Blackheath, Randburg, this 326m<sup>2</sup> commercial space is ideal for businesses seeking a strategic location. Priced at R80/m<sup>2</sup> (excluding VAT and utilities), the property features large open-plan offices, separate bathrooms, and ample parking. A two-month deposit is required.

Blackheath is a well-connected suburb in Randburg, offering easy access to major highways and public transport. The area boasts numerous amenities, making it a convenient and vibrant location for businesses looking to thrive in a dynamic community.

## Gross Monthly Rental Lease Period Available From

R26,080 Ex Vat 12 months Immediately

| Floor Size m <sup>2</sup> | 326        | Security         | Yes |
|---------------------------|------------|------------------|-----|
| Parking Bays              | -          | Air Conditioning | Yes |
| Title                     | -          | Generator        | -   |
| Zoning                    | Commercial | Fibre            | -   |