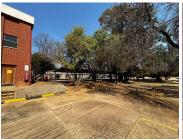

## 75,520 pm

303 Pendoring Road | Double Storey Office Space to Let in Blackheath, Randburg

944 m<sup>2</sup>

Welcome to your next business address at 303 Pendoring Road, Blackheath, Randburg. This prime property features 944m² of double-story office space available for lease at R80/m², excluding VAT and utilities. The property boasts multiple parking options, with covered bays available at R350 per bay per month and open bays at R250 per bay per month, ensuring ample and convenient parking for employees and clients alike.

Situated in the bustling business district of Blackheath, Randburg, this location offers a blend of accessibility and vibrant commercial activity. Blackheath provides excellent connectivity to major arterial routes, including the N1 and Beyers Naudé Drive, facilitating ease of travel for both local and regional commutes. The area is home to a diverse range of amenities, including shopping centres, restaurants, and public transport options, enhancing convenience for tenants and their clientèle. Additionally, Randburg is a key business hub with a dynamic mix of industries, making it an ideal environment for businesses looking to capitalize on networking opportunities and growth potential. This property offers a...