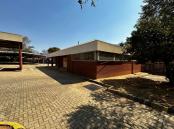

## 75,520 pm

303 Pendoring Road | Double Storey Office Space to Let in Blackheath, Randburg

944 m<sup>2</sup>

Welcome to your next business address at 303 Pendoring Road, Blackheath, Randburg. This prime property features 944m² of double-story office space available for lease at R80/m², excluding VAT and utilities. The property boasts multiple parking options, with covered bays available at R350 per bay per month and open bays at R250 per bay per month, ensuring ample and convenient parking for employees and clients alike.

Gross Monthly Rental R75,520 Ex Vat Lease Period 12 months
Available From Immediately

| Floor Size m <sup>2</sup> | 944        | Security         | Yes |
|---------------------------|------------|------------------|-----|
| Parking Bays              | -          | Air Conditioning | Yes |
| Title                     | -          | Generator        | -   |
| Zoning                    | Commercial | Fibre            | -   |