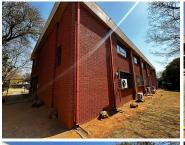

## 75,520 pm

303 Pendoring Road | Double Storey Office Space to Let in Blackheath, Randburg

944 m<sup>2</sup>

Welcome to your next business address at 303 Pendoring Road, Blackheath, Randburg. This prime property features 944m² of double-story office space available for lease at R80/m², excluding VAT and utilities. The property boasts multiple parking options, with covered bays available at R350 per bay per month and open bays at R250 per bay per month, ensuring ample and convenient parking for employees and clients alike.

Gross Monthly Rental R75,520 Ex Vat Lease Period 12 months
Available From Immediately

| Floor Size m <sup>2</sup> | 944        | Security         | Yes |
|---------------------------|------------|------------------|-----|
| Parking Bays              | -          | Air Conditioning | Yes |
| Title                     | -          | Generator        | -   |
| Zoning                    | Commercial | Fibre            | -   |