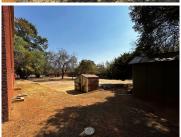

## 75,520 pm

303 Pendoring Road | Double Storey Office Space to Let in Blackheath, Randburg

944 m<sup>2</sup>

Welcome to your next business address at 303 Pendoring Road, Blackheath, Randburg. This prime property features 944m² of double-story office space available for lease at R80/m², excluding VAT and utilities. The property boasts multiple parking options, with covered bays available at R350 per bay per month and open bays at R250 per bay per month, ensuring ample and convenient parking for employees and clients alike.

Situated in the bustling business district of Blackheath, Randburg, this location offers a blend of accessibility and vibrant commercial activity. Blackheath provides excellent connectivity to major arterial routes, including the N1 and Beyers Naudé Drive, facilitating ease of travel for both local and regional commutes. The area is home to a diverse range of amenities, including shopping centres, restaurants, and public transport options, enhancing convenience for tenants and their clientèle. Additionally, Randburg is a key business hub with a dynamic mix of industries, making it an ideal environment for businesses looking to capitalize on networking opportunities and growth potential. This property offers a...