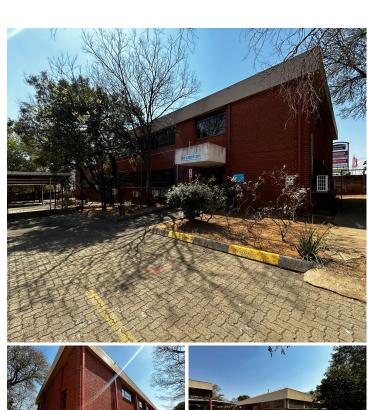

## 75,520 pm

303 Pendoring Road | Double Storey Office Space to Let in Blackheath, Randburg

944 m<sup>2</sup>

Welcome to your next business address at 303 Pendoring Road, Blackheath, Randburg. This prime property features 944m² of double-story office space available for lease at R80/m², excluding VAT and utilities. The property boasts multiple parking options, with covered bays available at R350 per bay per month and open bays at R250 per bay per month, ensuring ample and convenient parking for employees and clients alike.

Situated in the bustling business district of Blackheath, Randburg, this location offers a blend of accessibility and vibrant commercial activity. Blackheath provides excellent connectivity to major arterial routes, including the N1 and Beyers Naudé Drive, facilitating ease of travel for both local and regional commutes. The area is home to a diverse range of amenities, including shopping centres, restaurants, and public transport options, enhancing convenience for tenants and their clientèle. Additionally, Randburg is a key business hub with a dynamic mix of industries, making it an ideal environment for businesses looking to capitalize on networking opportunities and growth potential. This property offers a...

Gross Monthly Rental R75,520 Ex Vat Lease Period 12 months
Available From Immediately

| Floor Size m <sup>2</sup> | 944        | Security         | Yes |
|---------------------------|------------|------------------|-----|
| Parking Bays              | -          | Air Conditioning | Yes |
| Title                     | -          | Generator        | -   |
| Zoning                    | Commercial | Fibre            | -   |