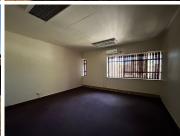

## 75,520 pm

303 Pendoring Road | Double Storey Office Space to Let in Blackheath, Randburg

944 m<sup>2</sup>

Welcome to your next business address at 303 Pendoring Road, Blackheath, Randburg. This prime property features 944m² of double-story office space available for lease at R80/m², excluding VAT and utilities. The property boasts multiple parking options, with covered bays available at R350 per bay per month and open bays at R250 per bay per month, ensuring ample and convenient parking for employees and clients alike.

Gross Monthly Rental R75,520 Ex Vat Lease Period 12 months
Available From Immediately

| Floor Size m <sup>2</sup> | 944        | Security         | Yes |
|---------------------------|------------|------------------|-----|
| Parking Bays              | -          | Air Conditioning | Yes |
| Title                     | -          | Generator        | -   |
| Zoning                    | Commercial | Fibre            | -   |