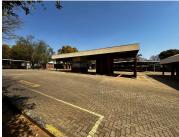

## 75,520 pm

303 Pendoring Road | Double Storey Office Space to Let in Blackheath, Randburg

944 m<sup>2</sup>

Welcome to your next business address at 303 Pendoring Road, Blackheath, Randburg. This prime property features 944m² of double-story office space available for lease at R80/m², excluding VAT and utilities. The property boasts multiple parking options, with covered bays available at R350 per bay per month and open bays at R250 per bay per month, ensuring ample and convenient parking for employees and clients alike.

Gross Monthly Rental R75,520 Ex Vat Lease Period 12 months
Available From Immediately

| Floor Size m <sup>2</sup> | 944        | Security         | Yes |
|---------------------------|------------|------------------|-----|
| Parking Bays              | -          | Air Conditioning | Yes |
| Title                     | -          | Generator        | -   |
| Zoning                    | Commercial | Fibre            | -   |