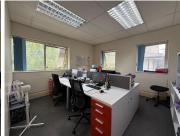

The unit features a reception area, carpeted office spaces, a fully equipped boardroom and balcony space. Natural light flows throughout the premises. Standard lighting and air conditioning ensure optimal conditions, while the bathroom facilities offer added convenience.