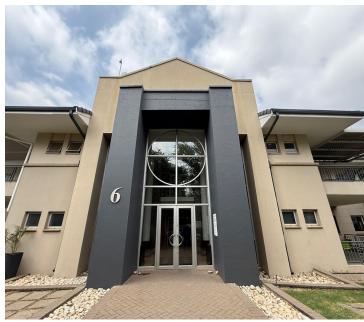

## 22,100 pm

Prime Office Space to Let at Pendoring Office Park, Blackheath, Randburg

221 m<sup>2</sup>

Situated in the heart of the dynamic Blackheath area, Pendoring Office Park offers a well-appointed office space perfect for businesses looking to establish themselves in a thriving commercial hub. This first-floor office spans 221m² and is available at R100 per square meter (excluding VAT) with a basement storeroom of 12m² to accommodate your storage needs. Electricity is billed separately.