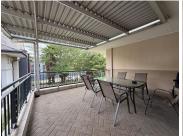

The unit features a reception area, carpeted office spaces, a fully equipped boardroom and balcony space. Natural light flows throughout the premises. Standard lighting and air conditioning ensure optimal conditions, while the bathroom facilities offer added convenience.