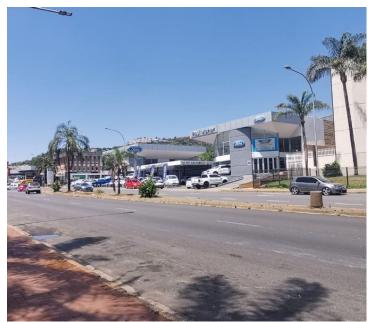

## 716 m<sup>2</sup>

Blackheath Mews is a well maintained 3 storey building that is situated on the popular and busy Beyers Naude.

This space is fully fitted with air-conditioning, standard office lighting, glass partitioning and large windows that allow for plenty of natural light to come through.

A fantastically located retail space is immediately available to let in the Cresta area. The property is positioned on a main road, allowing for ample exposure and signage opportunity. The N1 highway is situated close by, allowing easy navigation and accessibility to the building.