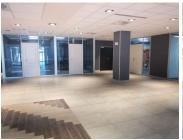

## 716 m<sup>2</sup>

Blackheath Mews is a well maintained 3 storey building that is situated on the popular and busy Beyers Naude.

This space is fully fitted with air-conditioning, standard office lighting, glass partitioning and large windows that allow for plenty of natural light to come through.