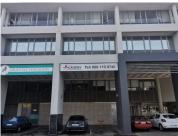

## 716 m<sup>2</sup>

Blackheath Mews is a well maintained 3 storey building that is situated on the popular and busy Beyers Naude.

This space is fully fitted with air-conditioning, standard office lighting, glass partitioning and large windows that allow for plenty of natural light to come through.

A fantastically located retail space is immediately available to let in the Cresta area. The property is positioned on a main road, allowing for ample exposure and signage opportunity. The N1 highway is situated close by, allowing easy navigation and accessibility to the building.