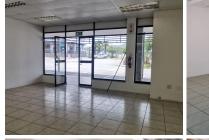

A 88sqm corner unit situated right at the entrance is available for rental. Space has a fully tiled floor and large shop front windows providing great light and exposure. Unit has a back office space with wash-basin and storage room / private office.