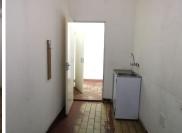

A 88sqm corner unit situated right at the entrance is available for rental. Space has a fully tiled floor and large shop front windows providing great light and exposure. Unit has a back office space with wash-basin and storage room / private office.