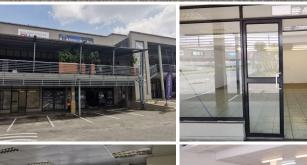

A 88sqm corner unit situated right at the entrance is available for rental. Space has a fully tiled floor and large shop front windows providing great light and exposure. Unit has a back office space with wash-basin and storage room / private office.