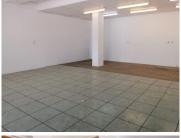

A 88sqm corner unit situated right at the entrance is available for rental. Space has a fully tiled floor and large shop front windows providing great light and exposure. Unit has a back office space with wash-basin and storage room / private office.