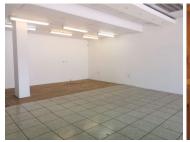

A 88sqm corner unit situated right at the entrance is available for rental. Space has a fully tiled floor and large shop front windows providing great light and exposure. Unit has a back office space with wash-basin and storage room / private office.

Located along the very busy Beyers Naude Drive road. This centre has great roadside exposure and there's plenty foot traffic. The centre is well serviced by public transportation.

Gross Monthly Rental R8,360 Ex Vat Lease Period Negotiable Available From Immediately