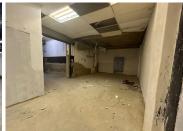

## 66,600 pm

Hillcrest Shopping Centre | Retail space to let in Randburg

740 m<sup>2</sup>

This spacious retail space measures 740sqm available immediately for occupation with incentives provided on application. The shop provides phenomenal natural lighting that flows throughout the space. Hillcrest Shopping Centre is conveniently situated along the busy Beyers Naude Drive's in Blackheath, Randburg.

Located along the very busy Beyers Naude Drive road. This centre has great roadside exposure and there's plenty foot traffic. The centre is well serviced by public transportation.

| Floor Size m <sup>2</sup> | 740             | Security         | Yes |
|---------------------------|-----------------|------------------|-----|
| Parking Bays              | -               | Air Conditioning | -   |
| Title                     | Sectional Title | Generator        | -   |
| Zoning                    | Commercial      | Fibre            | -   |