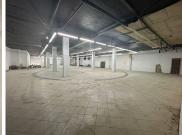

## 66,600 pm

Hillcrest Shopping Centre | Retail space to let in Randburg

740 m<sup>2</sup>

This spacious retail space measures 740sqm available immediately for occupation with incentives provided on application. The shop provides phenomenal natural lighting that flows throughout the space. Hillcrest Shopping Centre is conveniently situated along the busy Beyers Naude Drive's in Blackheath, Randburg.