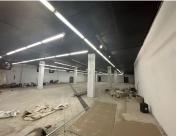

## 66,600 pm

Hillcrest Shopping Centre | Retail space to let in Randburg

740 m<sup>2</sup>

This spacious retail space measures 740sqm available immediately for occupation with incentives provided on application. The shop provides phenomenal natural lighting that flows throughout the space. Hillcrest Shopping Centre is conveniently situated along the busy Beyers Naude Drive's in Blackheath, Randburg.