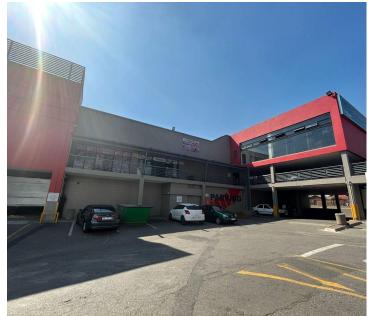

## 66,600 pm

Hillcrest Shopping Centre | Retail space to let in Randburg

740 m<sup>2</sup>

This spacious retail space measures 740sqm available immediately for occupation with incentives provided on application. The shop provides phenomenal natural lighting that flows throughout the space. Hillcrest Shopping Centre is conveniently situated along the busy Beyers Naude Drive's in Blackheath, Randburg.

Located along the very busy Beyers Naude Drive road. This centre has great roadside exposure and there's plenty foot traffic. The centre is well serviced by public transportation.

| Floor Size m <sup>2</sup> | 740             | Security         | Yes |
|---------------------------|-----------------|------------------|-----|
| Parking Bays              | -               | Air Conditioning | -   |
| Title                     | Sectional Title | Generator        | -   |
| Zoning                    | Commercial      | Fibre            | -   |