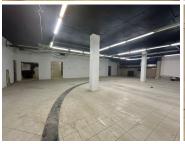

## 66,600 pm

Hillcrest Shopping Centre | Retail space to let in Randburg

740 m<sup>2</sup>

This spacious retail space measures 740sqm available immediately for occupation with incentives provided on application. The shop provides phenomenal natural lighting that flows throughout the space. Hillcrest Shopping Centre is conveniently situated along the busy Beyers Naude Drive's in Blackheath, Randburg.

Located along the very busy Beyers Naude Drive road. This centre has great roadside exposure and there's plenty foot traffic. The centre is well serviced by public transportation.

| Floor Size m <sup>2</sup> | 740             | Security         | Yes |
|---------------------------|-----------------|------------------|-----|
| Parking Bays              | -               | Air Conditioning | -   |
| Title                     | Sectional Title | Generator        | -   |
| Zoning                    | Commercial      | Fibre            | -   |