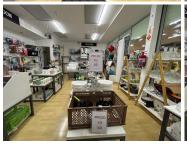

## 20,092 pm

Heathway Shopping Centre | Prime Retail Space to Let in Blackheath

85 m<sup>2</sup>

This prime retail space measuring 85.5sqm is available to Let for immediate occupation. Shop 1018A &1018C in Heathway Shopping Centre is in a great location close to Pick n Pay. The unit is spacious with beautiful flooring and excellent lighting. Rates are R13.24sqm. Marketing fund is R999 per month. There is a monthly aircon service of R800 per month. Utilities are metered.