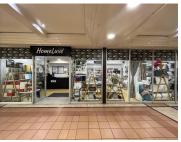

## 20,092 pm

Heathway Shopping Centre | Prime Retail Space to Let in Blackheath

85 m<sup>2</sup>

This prime retail space measuring 85.5sqm is available to Let for immediate occupation. Shop 1018A &1018C in Heathway Shopping Centre is in a great location close to Pick n Pay. The unit is spacious with beautiful flooring and excellent lighting. Rates are R13.24sqm. Marketing fund is R999 per month. There is a monthly aircon service of R800 per month. Utilities are metered.