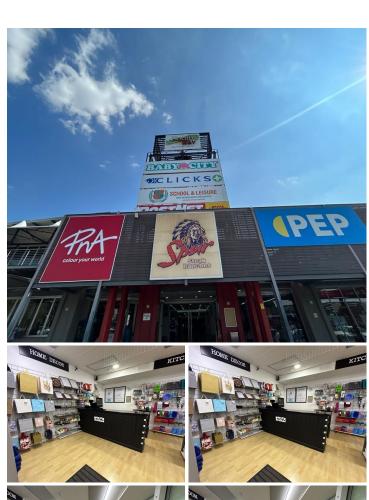

## 20,092 pm

Heathway Shopping Centre | Prime Retail Space to Let in Blackheath

85 m<sup>2</sup>

This prime retail space measuring 85.5sqm is available to Let for immediate occupation. Shop 1018A &1018C in Heathway Shopping Centre is in a great location close to Pick n Pay. The unit is spacious with beautiful flooring and excellent lighting. Rates are R13.24sqm. Marketing fund is R999 per month. There is a monthly aircon service of R800 per month. Utilities are metered.

Heathway Shopping Centre is close to all main arterial routes, shops and other amenities in the area.

Disclaimer: All amounts exclude VAT and while every effort will be made to ensure that the information, including but not limited to only DEPOSIT AMOUNTS, contained within all our listings are accurate and up to date, we make no warranty, representation or undertaking whether expressed or implied, nor do we assume any legal liability, whether direct or indirect, or responsibility for the accuracy, completeness, or usefulness of any information. Prospective purchasers and tenants should make their own enquiries to verify the information contained herein. Deposits are subject to change without prior notice.