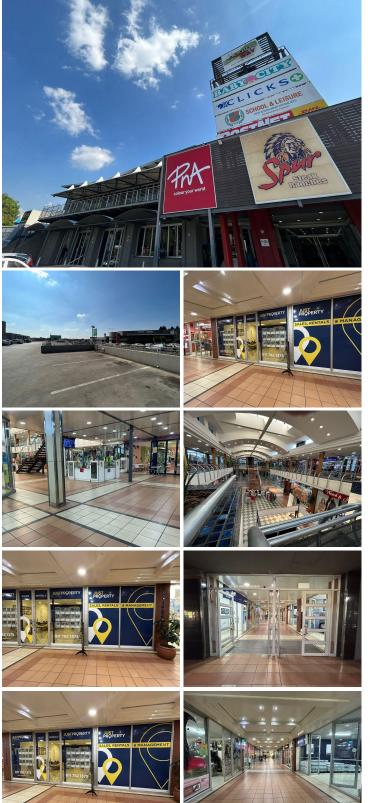

## 9,585 pm

Heathway Shopping Centre | Prime Retail Space to Let in Blackheath

This prime retail space measuring R42.6sqm is a available to Let. The unit is in a great location in Heathway Shopping Centre. Rental is R225 per sqm, rates are R13.19 per sqm. There is a marketing fee of R999 per month and an aircon fee of R400 per month. Utilities are metered.

Heathway Shopping Centre is close to all main arterial routes, shops and other amenities in the area.

Disclaimer: All amounts exclude VAT and while every effort will be made to ensure that the information, including but not limited to only DEPOSIT AMOUNTS, contained within all our listings are accurate and up to date, we make no warranty, representation or undertaking whether expressed or implied, nor do we assume any legal liability, whether direct or indirect, or responsibility for the accuracy, completeness, or usefulness of any information. Prospective purchasers and tenants should make their own enquiries to verify the information contained herein. Deposits are subject to change without prior notice.