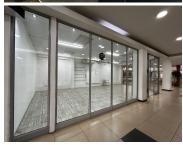

## 9,600 pm

Heathway Family Centre | Prime Retail Space to Let in Randburg

48 m<sup>2</sup>

Discover prime retail space at Heathway Family Centre, located at the corner of Beyers Naude and Castlehill Drive, Blackheath, Randburg. This  $48m^2$  unit offers a modern interior with tiled flooring, contemporary lighting, and air conditioning. Rental at R200/m² excluding VAT and utilities. Additional costs include a R999 marketing fee and a R400 air-con fee, with a two-month deposit required.