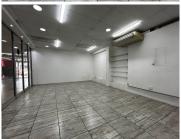

## 9,600 pm

Heathway Family Centre | Prime Retail Space to Let in Randburg

48 m<sup>2</sup>

Discover prime retail space at Heathway Family Centre, located at the corner of Beyers Naude and Castlehill Drive, Blackheath, Randburg. This  $48m^2$  unit offers a modern interior with tiled flooring, contemporary lighting, and air conditioning. Rental at R200/m² excluding VAT and utilities. Additional costs include a R999 marketing fee and a R400 air-con fee, with a two-month deposit required.