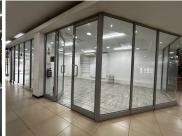

## 9,600 pm

Heathway Family Centre | Prime Retail Space to Let in Randburg

48 m<sup>2</sup>

Discover prime retail space at Heathway Family Centre, located at the corner of Beyers Naude and Castlehill Drive, Blackheath, Randburg. This  $48m^2$  unit offers a modern interior with tiled flooring, contemporary lighting, and air conditioning. Rental at R200/m² excluding VAT and utilities. Additional costs include a R999 marketing fee and a R400 air-con fee, with a two-month deposit required.