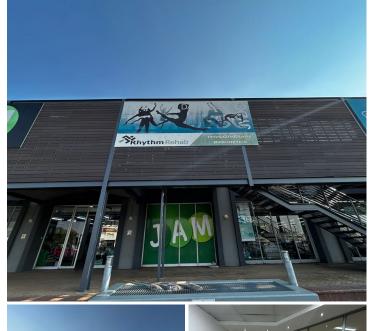

## 9,600 pm

Heathway Family Centre | Prime Retail Space to Let in Randburg

48 m<sup>2</sup>

Discover prime retail space at Heathway Family Centre, located at the corner of Beyers Naude and Castlehill Drive, Blackheath, Randburg. This  $48m^2$  unit offers a modern interior with tiled flooring, contemporary lighting, and air conditioning. Rental at R200/m² excluding VAT and utilities. Additional costs include a R999 marketing fee and a R400 air-con fee, with a two-month deposit required.

Located just off busy Beyers Naude Drive, this retail space benefits from high visibility and foot traffic. Blackheath, Randburg, offers a vibrant community with easy access to public transport and ample parking, attracting a diverse customer base for your business.