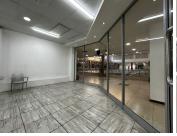

## 9,600 pm

Heathway Family Centre | Prime Retail Space to Let in Randburg

48 m<sup>2</sup>

Discover prime retail space at Heathway Family Centre, located at the corner of Beyers Naude and Castlehill Drive, Blackheath, Randburg. This  $48m^2$  unit offers a modern interior with tiled flooring, contemporary lighting, and air conditioning. Rental at R200/m² excluding VAT and utilities. Additional costs include a R999 marketing fee and a R400 air-con fee, with a two-month deposit required.