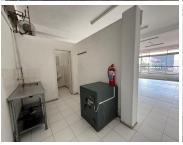

## 70 m<sup>2</sup>

This spacious 70m² retail unit, located at 260 Beyers Naude Drive in Blackheath, Randburg, is an excellent opportunity for businesses looking to establish themselves in a high-traffic area. The shop features tiled flooring, standard lighting, and glass fronted windows that allow natural light to flood the space, creating a welcoming environment for your customers. Bathroom facilities are available, and ample parking ensures convenience for both staff and visitors.