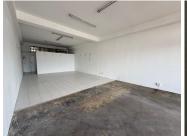

## 70 m<sup>2</sup>

This spacious 70m² retail unit, located at 260 Beyers Naude Drive in Blackheath, Randburg, is an excellent opportunity for businesses looking to establish themselves in a high-traffic area. The shop features tiled flooring, standard lighting, and glass fronted windows that allow natural light to flood the space, creating a welcoming environment for your customers. Bathroom facilities are available, and ample parking ensures convenience for both staff and visitors.

Strategically positioned on the bustling Beyers Naude Drive, this shop enjoys excellent visibility and exposure, just 200 meters from Cresta Mall – one of the busiest shopping destinations in the area. The vibrant neighbourhood of Blackheath is characterized by its mix of residential, retail, and commercial activity, making it a prime location to attract a diverse customer base. The proximity to Cresta Mall ensures consistent foot traffic, while the surrounding amenities and well-connected transport routes make it convenient for both tenants and clients.