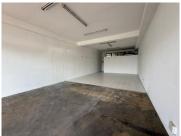

## 70 m<sup>2</sup>

This spacious 70m² retail unit, located at 260 Beyers Naude Drive in Blackheath, Randburg, is an excellent opportunity for businesses looking to establish themselves in a high-traffic area. The shop features tiled flooring, standard lighting, and glass fronted windows that allow natural light to flood the space, creating a welcoming environment for your customers. Bathroom facilities are available, and ample parking ensures convenience for both staff and visitors.

Strategically positioned on the bustling Beyers Naude Drive, this shop enjoys excellent visibility and exposure, just 200 meters from Cresta Mall – one of the busiest shopping destinations in the area. The vibrant neighbourhood of Blackheath is characterized by its mix of residential, retail, and commercial activity, making it a prime location to attract a diverse customer base. The proximity to Cresta Mall ensures consistent foot traffic, while the surrounding amenities and well-connected transport routes make it convenient for both tenants and clients.