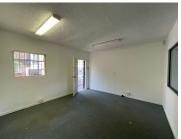

## 9,000 pm

Tudor Office Park | Stunning Office Space to Let in Blairgowrie

80 m<sup>2</sup>

A stunning unit located in a quaint office complex overlooking a wonderful garden, is available to Let immediately. This office complex has a home vibe giving it a zen feel. This first floor unit consists of an open plan area with two offices, a kitchen and ablution facilities. There are four parking bays allocated to this unit. There is ample visitor's parking. Metered electricity and water.

Located off Jan Smuts Avenue and Conrad Drive.

**Gross Monthly Rental** R9,000 Ex Vat **Lease Period** 12 months **Available From** Immediately

| Floor Size m <sup>2</sup> | 80         | Security         | Yes |
|---------------------------|------------|------------------|-----|
| Parking Bays              | -          | Air Conditioning | Yes |
| Title                     | -          | Generator        | -   |
| Zoning                    | Commercial | Fibre            | -   |