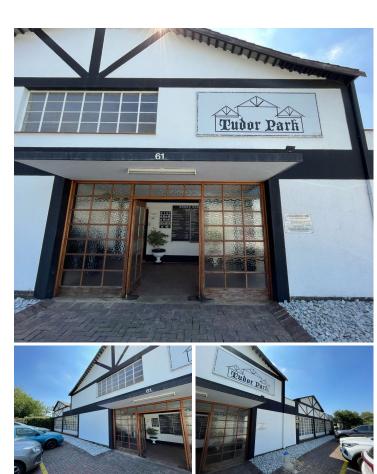

## 9,000 pm

Tudor Office Park | Stunning Office Space to Let in Blairgowrie

80 m<sup>2</sup>

A stunning unit located in a quaint office complex overlooking a wonderful garden, is available to Let immediately. This office complex has a home vibe giving it a zen feel. This first floor unit consists of an open plan area with two offices, a kitchen and ablution facilities. There are four parking bays allocated to this unit. There is ample visitor's parking. Metered electricity and water.

Located off Jan Smuts Avenue and Conrad Drive.

**Gross Monthly Rental** R9,000 Ex Vat **Lease Period** 12 months **Available From** Immediately

| Floor Size m <sup>2</sup> | 80         | Security         | Yes |
|---------------------------|------------|------------------|-----|
| Parking Bays              | -          | Air Conditioning | Yes |
| Title                     | -          | Generator        | -   |
| Zoning                    | Commercial | Fibre            | -   |