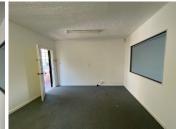

## 9,000 pm

Tudor Office Park | Stunning Office Space to Let in Blairgowrie

80 m<sup>2</sup>

A stunning unit located in a quaint office complex overlooking a wonderful garden, is available to Let immediately. This office complex has a home vibe giving it a zen feel. This first floor unit consists of an open plan area with two offices, a kitchen and ablution facilities. There are four parking bays allocated to this unit. There is ample visitor's parking. Metered electricity and water.

Located off Jan Smuts Avenue and Conrad Drive.

**Gross Monthly Rental** R9,000 Ex Vat **Lease Period** 12 months **Available From** Immediately

| Floor Size m <sup>2</sup> | 80         | Security         | Yes |
|---------------------------|------------|------------------|-----|
| Parking Bays              | -          | Air Conditioning | Yes |
| Title                     | -          | Generator        | -   |
| Zoning                    | Commercial | Fibre            | -   |