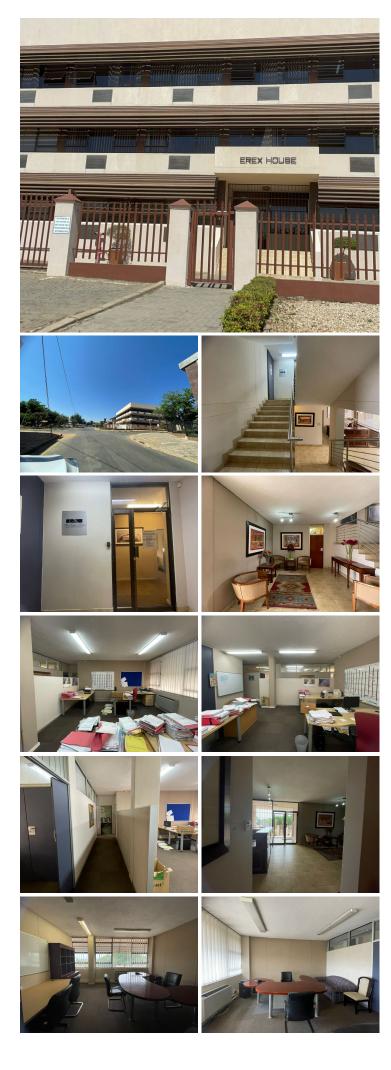

# 46,000 pm

Erex House | Prime Office Space to Let in Blairgowrie

## 😭 230 m²

This office is located with Kokinis Inc. on the first floor. All exclusive rental with furniture, boardroom, cleaning, electricity and water. The office contains 4 furnished offices, 1 open plan area, a kitchen with staff, lounge and male & female common ablution facilities.

There is a backup generator and solar to be installed within the next two months.

The property is located just off Conrad Drive, next to Stadio School of Fashion and Blairgowrie Plaza Shopping Centre.

#### Gross Monthly Rental Lease Period Available From

R46,000 Ex Vat 12 months Immediately

| Floor Size m <sup>2</sup> | 230        | Security         | Yes |
|---------------------------|------------|------------------|-----|
| Parking Bays              | -          | Air Conditioning | Yes |
| Title                     | -          | Generator        | -   |
| Zoning                    | Commercial | Fibre            | -   |