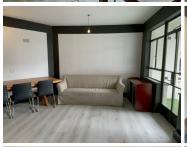

## 104 m<sup>2</sup>

Discover this serene and stylish ground-floor office space nestled within a tranquil vineyard-inspired office block. Boasting 104.82m², this hidden gem offers the perfect environment for health and wellness professionals or a production studio seeking a calm and creative setting.

This well-designed office includes two private offices and a boardroom, ideal for consultations, collaborations, or client meetings. Tenants will enjoy access to communal ablution facilities and a shared kitchen, ensuring convenience without compromising on space. The property features prepaid electricity and metered water, with a communal kitchen levy of R1,650. Rental: R18,154.93/month excluding VAT and utilities. Rates: R1,415/month. Deposit: 2 months' rent.