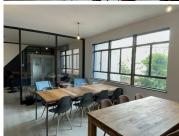

## 104 m<sup>2</sup>

Discover this serene and stylish ground-floor office space nestled within a tranquil vineyard-inspired office block. Boasting 104.82m², this hidden gem offers the perfect environment for health and wellness professionals or a production studio seeking a calm and creative setting.

This well-designed office includes two private offices and a boardroom, ideal for consultations, collaborations, or client meetings. Tenants will enjoy access to communal ablution facilities and a shared kitchen, ensuring convenience without compromising on space. The property features prepaid electricity and metered water, with a communal kitchen levy of R1,650. Rental: R18,154.93/month excluding VAT and utilities. Rates: R1,415/month. Deposit: 2 months' rent.