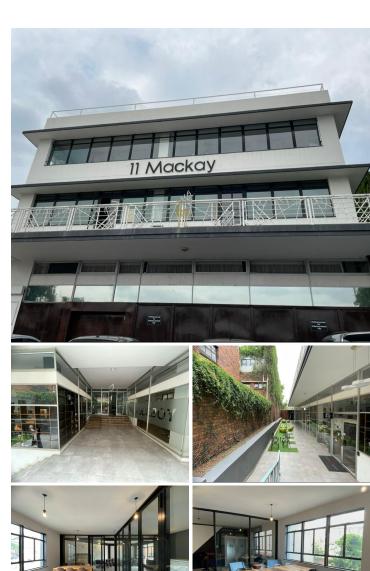

## 104 m<sup>2</sup>

Discover this serene and stylish ground-floor office space nestled within a tranquil vineyard-inspired office block. Boasting 104.82m², this hidden gem offers the perfect environment for health and wellness professionals or a production studio seeking a calm and creative setting.

Situated on Mackay Avenue near Conrad Drive, this property offers tenants a prime location in Blairgowrie. The area is known for its leafy streets and close-knit community, with Delta Park and Craighall just a stone's throw away. Delta Park is a haven for outdoor enthusiasts, featuring scenic walking trails and open spaces perfect for unwinding.