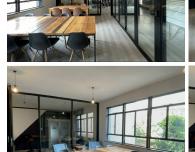

## 104 m<sup>2</sup>

Discover this serene and stylish ground-floor office space nestled within a tranquil vineyard-inspired office block. Boasting 104.82m², this hidden gem offers the perfect environment for health and wellness professionals or a production studio seeking a calm and creative setting.

This well-designed office includes two private offices and a boardroom, ideal for consultations, collaborations, or client meetings. Tenants will enjoy access to communal ablution facilities and a shared kitchen, ensuring convenience without compromising on space. The property features prepaid electricity and metered water, with a communal kitchen levy of R1,650. Rental: R18,154.93/month excluding VAT and utilities. Rates: R1,415/month. Deposit: 2 months' rent.