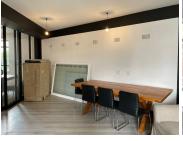

## 104 m<sup>2</sup>

Discover this serene and stylish ground-floor office space nestled within a tranquil vineyard-inspired office block. Boasting 104.82m², this hidden gem offers the perfect environment for health and wellness professionals or a production studio seeking a calm and creative setting.

This well-designed office includes two private offices and a boardroom, ideal for consultations, collaborations, or client meetings. Tenants will enjoy access to communal ablution facilities and a shared kitchen, ensuring convenience without compromising on space. The property features prepaid electricity and metered water, with a communal kitchen levy of R1,650. Rental: R18,154.93/month excluding VAT and utilities. Rates: R1,415/month. Deposit: 2 months' rent.