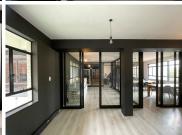

## 104 m<sup>2</sup>

Discover this serene and stylish ground-floor office space nestled within a tranquil vineyard-inspired office block. Boasting 104.82m², this hidden gem offers the perfect environment for health and wellness professionals or a production studio seeking a calm and creative setting.

This well-designed office includes two private offices and a boardroom, ideal for consultations, collaborations, or client meetings. Tenants will enjoy access to communal ablution facilities and a shared kitchen, ensuring convenience without compromising on space. The property features prepaid electricity and metered water, with a communal kitchen levy of R1,650. Rental: R18,154.93/month excluding VAT and utilities. Rates: R1,415/month. Deposit: 2 months' rent.