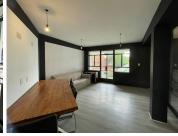

## 104 m<sup>2</sup>

Discover this serene and stylish ground-floor office space nestled within a tranquil vineyard-inspired office block. Boasting 104.82m², this hidden gem offers the perfect environment for health and wellness professionals or a production studio seeking a calm and creative setting.

This well-designed office includes two private offices and a boardroom, ideal for consultations, collaborations, or client meetings. Tenants will enjoy access to communal ablution facilities and a shared kitchen, ensuring convenience without compromising on space. The property features prepaid electricity and metered water, with a communal kitchen levy of R1,650. Rental: R18,154.93/month excluding VAT and utilities. Rates: R1,415/month. Deposit: 2 months' rent.