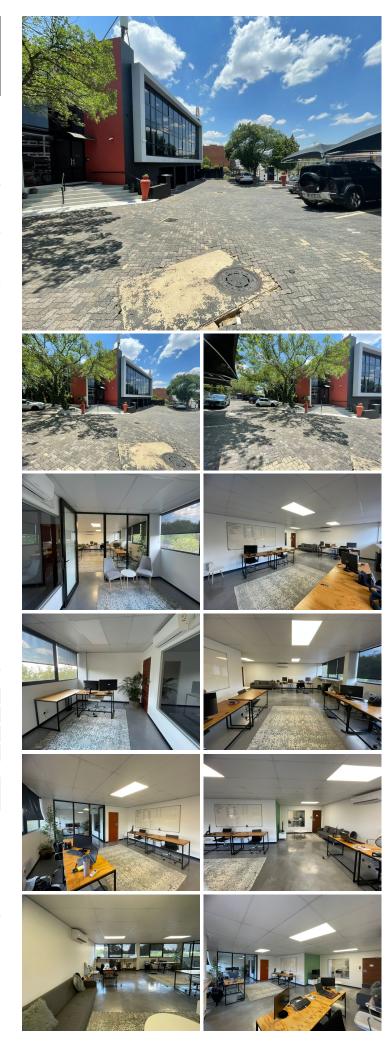

# 10,400 pm

Landmark Office Space To Let in Blairgowrie

### 🐔 65 m²

Position your business in a stand-out, glass-panelled landmark building in the heart of Blairgowrie's gentrified commercial hub. This modern office space offers both functionality and style, perfect for businesses seeking a professional presence in a prime location.

Unit Features:

- Layout: Open-plan workspace with a private smaller office - Shared Amenities: Access to a common kitchen and ablution facilities

- Meeting Facilities: On-demand meeting room and boardroom bookings via reception

#### Negotiable

Blairgowrie is strategically situated between Jan Smuts Avenue and Bram Fischer Drive, providing excellent access to major routes

| Floor Size m <sup>2</sup> | 65         | <sup>C</sup> Security | Yes |
|---------------------------|------------|-----------------------|-----|
| Parking Bays              | -          | Air Conditioning      | Yes |
| Title                     | -          | Generator             | -   |
| Zoning                    | Commercial | Fibre                 | -   |