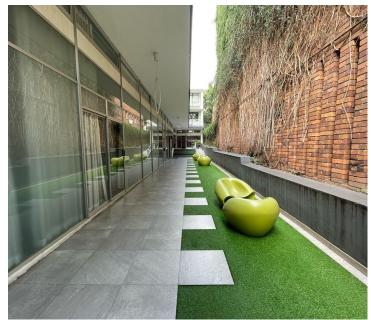

## 9,413 pm

Modern & Stylish Office Space in the Heart of Blairgowrie

52 m<sup>2</sup>

Hidden gem of an office, located in the heart of Blairgowrie. This office consists of two offices which nest finishes and glass walls. Has access to the balcony. Serviced office.

Office consists of:

- 2 offices
- Communal ablution facilities
- Communal kitchen

Metered electricity. Metered water.

Located on Mackay Avenue close to Conrad Drive. Wedged in close proximity to Delta Park and Craighall.