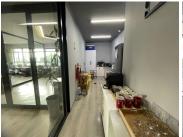

## 9,413 pm

Modern & Stylish Office Space in the Heart of Blairgowrie

52 m<sup>2</sup>

Hidden gem of an office, located in the heart of Blairgowrie. This office consists of two offices which nest finishes and glass walls. Has access to the balcony. Serviced office.

Office consists of:

- 2 offices
- Communal ablution facilities
- Communal kitchen

Metered electricity. Metered water.

Located on Mackay Avenue close to Conrad Drive. Wedged in close proximity to Delta Park and Craighall.