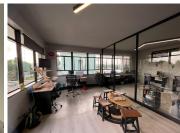

## 9,413 pm

Modern & Stylish Office Space in the Heart of Blairgowrie

52 m<sup>2</sup>

Hidden gem of an office, located in the heart of Blairgowrie. This office consists of two offices which nest finishes and glass walls. Has access to the balcony. Serviced office.

Office consists of:

- 2 offices
- Communal ablution facilities
- Communal kitchen

Metered electricity. Metered water.

Located on Mackay Avenue close to Conrad Drive. Wedged in close proximity to Delta Park and Craighall.