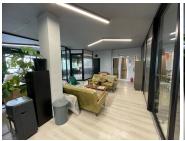

## 9,413 pm

Modern & Stylish Office Space in the Heart of Blairgowrie

52 m<sup>2</sup>

Hidden gem of an office, located in the heart of Blairgowrie. This office consists of two offices which nest finishes and glass walls. Has access to the balcony. Serviced office.

Office consists of:

- 2 offices
- Communal ablution facilities
- Communal kitchen

Metered electricity. Metered water.

Located on Mackay Avenue close to Conrad Drive. Wedged in close proximity to Delta Park and Craighall.