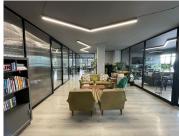

## 9,413 pm

Modern & Stylish Office Space in the Heart of Blairgowrie

52 m<sup>2</sup>

Hidden gem of an office, located in the heart of Blairgowrie. This office consists of two offices which nest finishes and glass walls. Has access to the balcony. Serviced office.

Office consists of:

- 2 offices
- Communal ablution facilities
- Communal kitchen

Metered electricity. Metered water.

Located on Mackay Avenue close to Conrad Drive. Wedged in close proximity to Delta Park and Craighall.