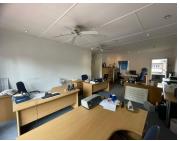

## 7,500 pm

Tranquil First-Floor Office with Garden Views in a Charming Complex

80 m<sup>2</sup>

An office located in a quaint office complex overlooking a wonderful garden. This office complex has a home vibe to it making it have a zen sense. Located on the first floor.

This is a 1st floor office, consisting of a reception area; 1 office, an open plan work area, with ablution facilities and kitchen.

The unit has 3 parking bays @ R350 ex Vat, there is visitors parking. Metered electricity & water.