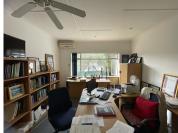

## 7,500 pm

Tranquil First-Floor Office with Garden Views in a Charming Complex

80 m<sup>2</sup>

An office located in a quaint office complex overlooking a wonderful garden. This office complex has a home vibe to it making it have a zen sense. Located on the first floor.

This is a 1st floor office, consisting of a reception area; 1 office, an open plan work area, with ablution facilities and kitchen.

The unit has 3 parking bays @ R350 ex Vat, there is visitors parking. Metered electricity & water.