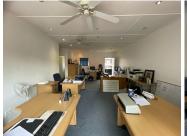

## 7,500 pm

Tranquil First-Floor Office with Garden Views in a Charming Complex

80 m<sup>2</sup>

An office located in a quaint office complex overlooking a wonderful garden. This office complex has a home vibe to it making it have a zen sense. Located on the first floor.

This is a 1st floor office, consisting of a reception area; 1 office, an open plan work area, with ablution facilities and kitchen.

The unit has 3 parking bays @ R350 ex Vat, there is visitors parking. Metered electricity & water.