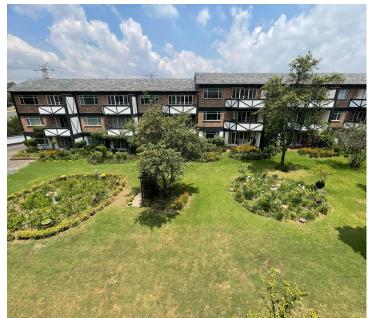

## 7,500 pm

Tranquil First-Floor Office with Garden Views in a Charming Complex

80 m<sup>2</sup>

An office located in a quaint office complex overlooking a wonderful garden. This office complex has a home vibe to it making it have a zen sense. Located on the first floor.

This is a 1st floor office, consisting of a reception area; 1 office, an open plan work area, with ablution facilities and kitchen.

The unit has 3 parking bays @ R350 ex Vat, there is visitors parking. Metered electricity & water.