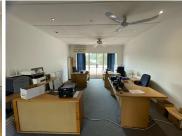

## 7,500 pm

Tranquil First-Floor Office with Garden Views in a Charming Complex

80 m<sup>2</sup>

An office located in a quaint office complex overlooking a wonderful garden. This office complex has a home vibe to it making it have a zen sense. Located on the first floor.

This is a 1st floor office, consisting of a reception area; 1 office, an open plan work area, with ablution facilities and kitchen.

The unit has 3 parking bays @ R350 ex Vat, there is visitors parking. Metered electricity & water.