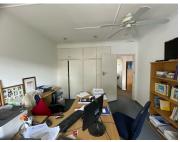

## 7,500 pm

Tranquil First-Floor Office with Garden Views in a Charming Complex

80 m<sup>2</sup>

An office located in a quaint office complex overlooking a wonderful garden. This office complex has a home vibe to it making it have a zen sense. Located on the first floor.

This is a 1st floor office, consisting of a reception area; 1 office, an open plan work area, with ablution facilities and kitchen.

The unit has 3 parking bays @ R350 ex Vat, there is visitors parking. Metered electricity & water.