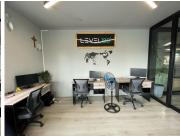

## 27 m<sup>2</sup>

Hidden gem of an office, located in the heart of Blairgowrie. This is a 4-man office with neat finishes and glass walls. Serviced office.

Office consists of:

- Open plan office
- Communal ablution facilities
- Communal kitchen