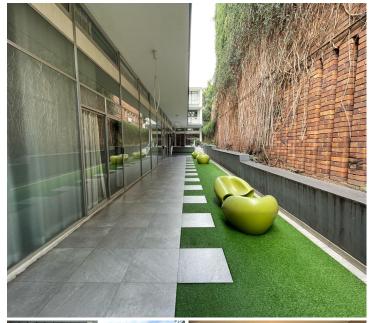

## 27 m<sup>2</sup>

Hidden gem of an office, located in the heart of Blairgowrie. This is a 4-man office with neat finishes and glass walls. Serviced office.

Office consists of:

- Open plan office
- Communal ablution facilities
- Communal kitchen

Metered electricity. Metered water.

Located on Mackay Avenue close to Conrad Drive. Wedged in close proximity to Delta Park and Craighall.

Gross Monthly Rental R5,250 Ex Vat Lease Period 12 months Available From Immediately