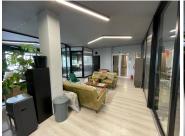

## 27 m<sup>2</sup>

Hidden gem of an office, located in the heart of Blairgowrie. This is a 4-man office with neat finishes and glass walls. Serviced office.

Office consists of:

- Open plan office
- Communal ablution facilities
- Communal kitchen