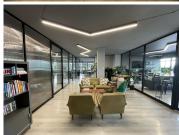

## 27 m<sup>2</sup>

Hidden gem of an office, located in the heart of Blairgowrie. This is a 4-man office with neat finishes and glass walls. Serviced office.

Office consists of:

- Open plan office
- Communal ablution facilities
- Communal kitchen