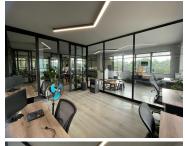

## 27 m<sup>2</sup>

Hidden gem of an office, located in the heart of Blairgowrie. This is a 4-man office with neat finishes and glass walls. Serviced office.

Office consists of:

- Open plan office
- Communal ablution facilities
- Communal kitchen