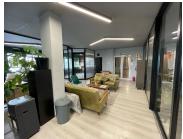

## 4,162 pm

Modern 4-Man Serviced Office with Balcony in the Heart of Blairgowrie

25 m<sup>2</sup>

Hidden gem of an office, located in the heart of Blairgowrie. This is a 4-man office with neat finishes and glass walls, and a balcony. Serviced office.

Office consists of:

- Open plan office
- Balcony
- Communal ablution facilities
- Communal kitchen

Metered electricity. Metered water.

Located on Mackay Avenue close to Conrad Drive. Wedged in close proximity to Delta Park and Craighall.