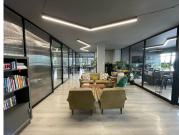

## 4,162 pm

Modern 4-Man Serviced Office with Balcony in the Heart of Blairgowrie

25 m<sup>2</sup>

Hidden gem of an office, located in the heart of Blairgowrie. This is a 4-man office with neat finishes and glass walls, and a balcony. Serviced office.

Office consists of:

- Open plan office
- Balcony
- Communal ablution facilities
- Communal kitchen

Metered electricity. Metered water.

Located on Mackay Avenue close to Conrad Drive. Wedged in close proximity to Delta Park and Craighall.