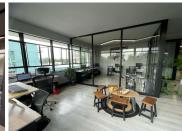

## 4,162 pm

Modern 4-Man Serviced Office with Balcony in the Heart of Blairgowrie

25 m<sup>2</sup>

Hidden gem of an office, located in the heart of Blairgowrie. This is a 4-man office with neat finishes and glass walls, and a balcony. Serviced office.

Office consists of:

- Open plan office
- Balcony
- Communal ablution facilities
- Communal kitchen

Metered electricity. Metered water.

Located on Mackay Avenue close to Conrad Drive. Wedged in close proximity to Delta Park and Craighall.