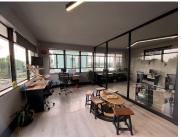

## 4,162 pm

Modern 4-Man Serviced Office with Balcony in the Heart of Blairgowrie

25 m<sup>2</sup>

Hidden gem of an office, located in the heart of Blairgowrie. This is a 4-man office with neat finishes and glass walls, and a balcony. Serviced office.

Office consists of:

- Open plan office
- Balcony
- Communal ablution facilities
- Communal kitchen

Metered electricity. Metered water.

Located on Mackay Avenue close to Conrad Drive. Wedged in close proximity to Delta Park and Craighall.